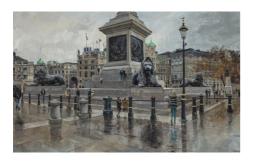

The Lions of Trafalgar Square Oil on canvas 39 ½ x 63 "

*The Martyr's Memorial, St Giles, Oxford* Oil on board 18 x 24 "

The Platinum Jubilee on the Strand Oil on canvas 39 ½ x 55 "

*Top of the Stairs, Albert Embankment Path* Oil on board 18 x 24 "