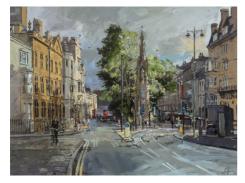

*Midday, Silver Street Bridge, Cambridge* Oil on board 12 x 16 "

Outside the Mall Galleries Oil on board 12 x 16 "

Raining, Oxford High Street Oil on board 12 x 16 "

Regent Street, Looking North Oil on board 18 x 24 "