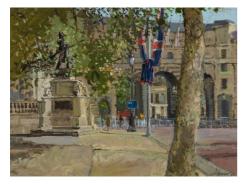

*Towards Holborn Circus* Oil on board 16 x 12 "

*Towards the London Coliseum* Oil on board 16 x 12 "

Westminster Clock Oil on board 16 x 12 "

Whitehall Towards The Cenotaph Oil on board 16 x 12 "