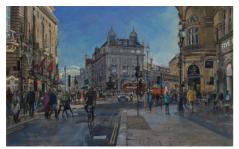

*Midday, Silver Street Bridge, Cambridge* Oil on board 12 x 16 "

Outside the Mall Galleries Oil on board 12 x 16 "

Raining, Oxford High Street Oil on board 12 x 16 "

Regent Street, Looking North Oil on board 18 x 24 "