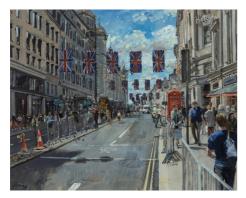

The Lions of Trafalgar Square Oil on canvas 39 ½ x 63 "

*The Martyr's Memorial, St Giles, Oxford* Oil on board 18 x 24 "

The Platinum Jubilee on the Strand Oil on canvas 39 ½ x 55 "

*Top of the Stairs, Albert Embankment Path* Oil on board 18 x 24 "