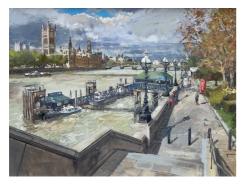

The Lions of Trafalgar Square Oil on canvas 39 ½ x 63 "

*The Martyr's Memorial, St Giles, Oxford* Oil on board 18 x 24 "

The Platinum Jubilee on the Strand Oil on canvas 39 ½ x 55 "

*Top of the Stairs, Albert Embankment Path* Oil on board 18 x 24 "