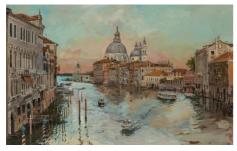

San Marco Basilica Oil on canvas 18 x 24 "

The Girl in the Red Shoes, Oxford High Street Oil on board 16 x 12 "

The Grand Canal, Venice Oil on canvas 30 x 48 "

The Jubilee on the Strand Oil on canvas 24 x 30 "