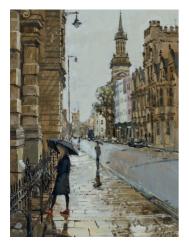

*Midday, Silver Street Bridge, Cambridge* Oil on board 12 x 16 "

Outside the Mall Galleries Oil on board 12 x 16 "

Raining, Oxford High Street Oil on board 12 x 16 "

Regent Street, Looking North Oil on board 18 x 24 "