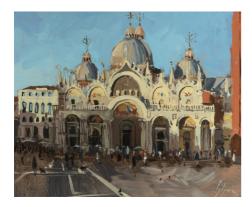

Hammersmith Bridge from Upper Mall Oil on board 12 x 24 "

*Last Light, Basilica di San Marco* Oil on board 10 x 12 "

Late Summer, Russell Square Oil on board 12 x 36 "

Midday, Church of San Giorgio Maggiore Oil on board 8 x 10 "

San Marco Basilica Oil on canvas 18 x 24 "

The Girl in the Red Shoes, Oxford High Street Oil on board 16 x 12 "

The Grand Canal, Venice Oil on canvas 30 x 48 "

The Jubilee on the Strand Oil on canvas 24 x 30 "