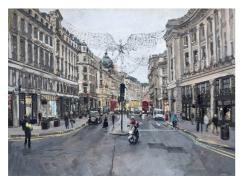

*Midday, Silver Street Bridge, Cambridge* Oil on board 12 x 16 "

Outside the Mall Galleries Oil on board 12 x 16 "

Raining, Oxford High Street Oil on board 12 x 16 "

Regent Street, Looking North Oil on board 18 x 24 "