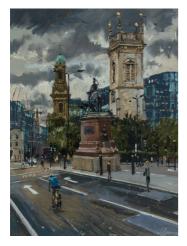

*Towards Holborn Circus* Oil on board 16 x 12 "

*Towards the London Coliseum* Oil on board 16 x 12 "

Westminster Clock Oil on board 16 x 12 "

Whitehall Towards The Cenotaph Oil on board 16 x 12 "