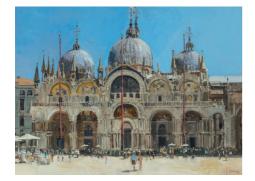

San Marco Basilica Oil on canvas 18 x 24 "

The Girl in the Red Shoes, Oxford High Street Oil on board 16 x 12 "

The Grand Canal, Venice Oil on canvas 30 x 48 "

The Jubilee on the Strand Oil on canvas 24 x 30 "