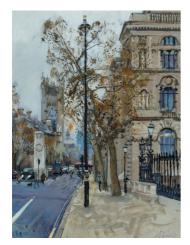

*Midday, Silver Street Bridge, Cambridge* Oil on board 12 x 16 "

Outside the Mall Galleries Oil on board 12 x 16 "

Raining, Oxford High Street Oil on board 12 x 16 "

Regent Street, Looking North Oil on board 18 x 24 "