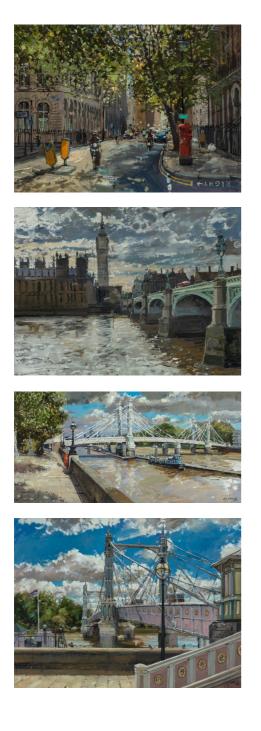

## List of artworks

A Morning Ride, London Oil on board 12 x 16 "

Across the Water from Parliament Oil on board 12 x 16 "

Albert Bridge from Chelsea Embankment Oil on board 12 x 24 "

Albert Bridge from the Gardens Oil on canvas 18 x 24 "