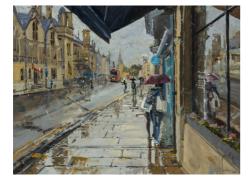

*Midday, Silver Street Bridge, Cambridge* Oil on board 12 x 16 "

Outside the Mall Galleries Oil on board 12 x 16 "

Raining, Oxford High Street Oil on board 12 x 16 "

Regent Street, Looking North Oil on board 18 x 24 "

San Marco Basilica Oil on canvas 18 x 24 "

The Girl in the Red Shoes, Oxford High Street Oil on board 16 x 12 "

The Grand Canal, Venice Oil on canvas 30 x 48 "

The Jubilee on the Strand Oil on canvas 24 x 30 "