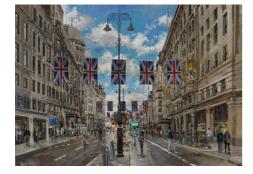

San Marco Basilica Oil on canvas 18 x 24 "

The Girl in the Red Shoes, Oxford High Street Oil on board 16 x 12 "

The Grand Canal, Venice Oil on canvas 30 x 48 "

The Jubilee on the Strand Oil on canvas 24 x 30 "

The Lions of Trafalgar Square Oil on canvas 39 ½ x 63 "

*The Martyr's Memorial, St Giles, Oxford* Oil on board 18 x 24 "

The Platinum Jubilee on the Strand Oil on canvas 39 ½ x 55 "

*Top of the Stairs, Albert Embankment Path* Oil on board 18 x 24 "