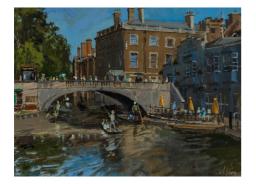

*Midday, Silver Street Bridge, Cambridge* Oil on board 12 x 16 "

Outside the Mall Galleries Oil on board 12 x 16 "

Raining, Oxford High Street Oil on board 12 x 16 "

Regent Street, Looking North Oil on board 18 x 24 "