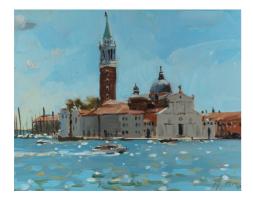

Hammersmith Bridge from Upper Mall Oil on board 12 x 24 "

*Last Light, Basilica di San Marco* Oil on board 10 x 12 "

Late Summer, Russell Square Oil on board 12 x 36 "

Midday, Church of San Giorgio Maggiore Oil on board 8 x 10 "