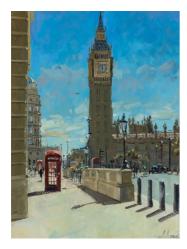

*Towards Holborn Circus* Oil on board 16 x 12 "

*Towards the London Coliseum* Oil on board 16 x 12 "

Westminster Clock Oil on board 16 x 12 "

Whitehall Towards The Cenotaph Oil on board 16 x 12 "