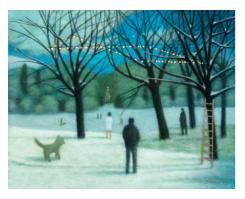

Graeme Wilcox The Passer-by Oil 23.5 x 23.5 "

Graeme Wilcox The Porter Oil 23.5 x 23.5 "

19.5 x 23.5 "

Gordon Wilson The Arran Grasses Oil 20 x 20 "

Christopher Wood RSW

Down the Other Air

Mixed media and collage on panel
30 x 24 "