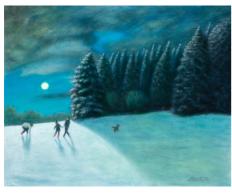

easide Cafe, Corfu Gouache on board 24 x 21 "



Jonathan Robertson Night Fisher Oil on board 14 x 12 "



Jonathan Robertson The Netmaker Oil on canvas 18 x 20 "





Kim Scouller Ranunculus Oil on canvas 18 x 15 "



Kim Scouller Red Onion Oil on panel 19 x 16 "



Kim Scouller Snowy Solstice Oil on panel 10 x 11 "



Kim Scouller Winter Garden Oil on panel 7.5 x 12 "





Andrew Squire Fish, 2007 Oil on canvas 28 x 36 "



Andrew Squire Red Boat, 2007 Oil on canvas 20 x 20 "



Andrew Squire Storm Petrel Oil on board 10 x 10 "



Helen Tabor Breaking Wave Oil on board 20 x 29 "





Helen Tabor January Afternoon Oil on board 18 x 18 "



Helen Tabor Morning Bath Oil on board 29 x 23 "



Helen Tabor
Walking in the Snow
Oil on board
17 x 18 "





James Tweedie RGI Lights Oil 16 x 20 "



James Tweedie RGI
The Woods Are Lovely, Dark and Deep...
Oil
16 x 20 "



Graeme Wilcox The Passer-by Oil 23.5 x 23.5 "



Graeme Wilcox The Porter Oil 23.5 x 23.5 "







19.5 x 23.5 "



Gordon Wilson The Arran Grasses Oil 20 x 20 "



Christopher Wood RSW

Down the Other Air

Mixed media and collage on panel
30 x 24 "









Christopher Wood RSW
Sticks and Stones
Mixed media and collage on box panel
48 x 25 x 2 "