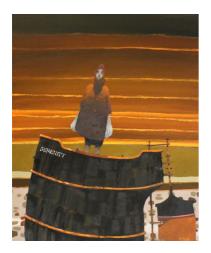

Graeme Wilcox The Passer-by Oil 23.5 x 23.5 "

Graeme Wilcox The Porter Oil 23.5 x 23.5 "

19.5 x 23.5 "

Gordon Wilson The Arran Grasses Oil 20 x 20 "

Christopher Wood RSW

Down the Other Air

Mixed media and collage on panel
30 x 24 "