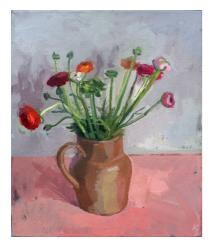

Kim Scouller Ranunculus Oil on canvas 18 x 15 "

Kim Scouller Red Onion Oil on panel 19 x 16 "

Kim Scouller Snowy Solstice Oil on panel 10 x 11 "

Kim Scouller Winter Garden Oil on panel 7.5 x 12 "

Andrew Squire Fish, 2007 Oil on canvas 28 x 36 "