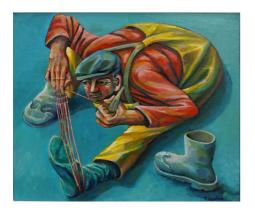

Graeme Wilcox The Passer-by Oil 23.5 x 23.5 "

Graeme Wilcox The Porter Oil 23.5 x 23.5 "

19.5 x 23.5 "

Gordon Wilson The Arran Grasses Oil 20 x 20 "

Christopher Wood RSW

Down the Other Air

Mixed media and collage on panel
30 x 24 "