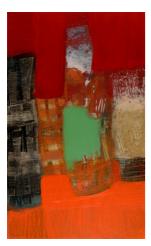

Graeme Wilcox The Passer-by Oil 23.5 x 23.5 "

Graeme Wilcox The Porter Oil 23.5 x 23.5 "

19.5 x 23.5 "

Gordon Wilson The Arran Grasses Oil 20 x 20 "

Christopher Wood RSW

Down the Other Air

Mixed media and collage on panel
30 x 24 "

Christopher Wood RSW
Sticks and Stones
Mixed media and collage on box panel
48 x 25 x 2 "