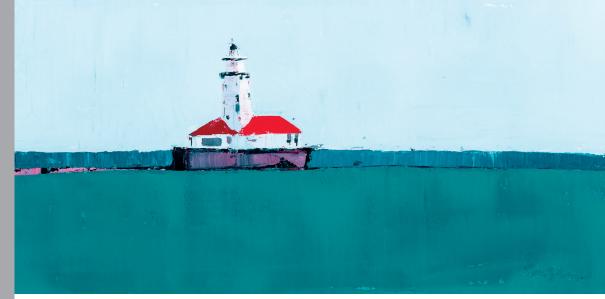

## MHAIRI MCGREGOR RSW: ACROSS THE POND

Manitowoc Breakwater Light, Lake Michigan Oil on canvas 12 x 24 inches