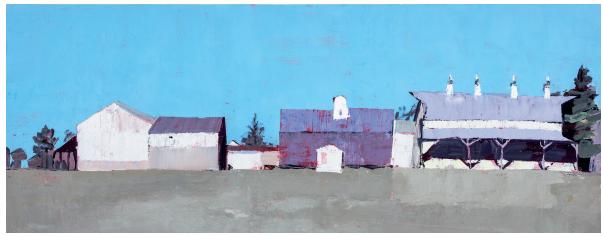

Kimberly Point Lighthouse Oil on canvas 14 x 14 inches

Lake Winnebago Oil on canvas 21 x 21 inches

Mennonite Farm, Iowa Oil on canvas 21 x 53 inches

Fort George, Inverness Oil on canvas 21 x 53 inches

*Milwaukee Breakwater Light* Oil on canvas 9.5 x 14 inches