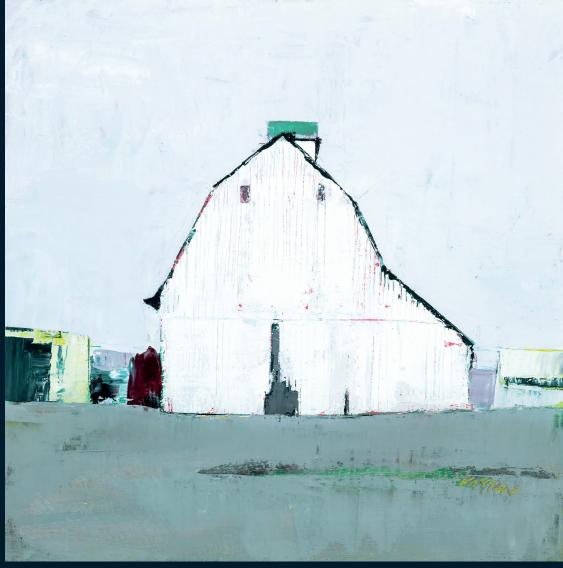

Amish Barn, Kalona Oil on canvas 20 x 20 inches

## MHAIRI MCGREGOR RSW: ACROSS THE POND



Manitowoc Breakwater Light, Lake Michigan Oil on canvas 12 x 24 inches

## MHAIRI MCGREGOR RSW: ACROSS THE POND

## 2nd - 18th March 2023

Invitation to meet the artist 5-7pm, Wednesday 1st March RSVP enquiries@thompsonsgallery.co.uk

A third solo exhibition at Thompson's from acclaimed Scottish painter, Mhairi McGregor, introducing a fresh body of work inspired by a road trip out of Chicago and around the American Midwest in April 2022.

A longstanding interest in buildings within a landscape, is a recurring theme in much of Mhairi McGregor's work. Often single, isolated structures, rising out of a flat landscape.

Seeking new inspiration, the American Midwest had everything Mhairi was looking fo