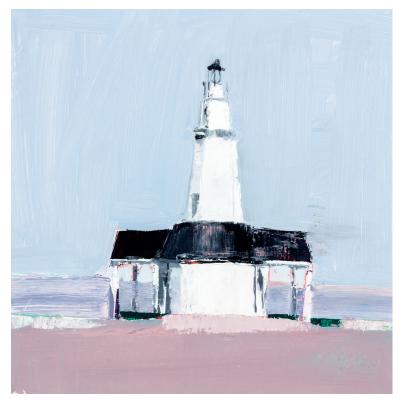

Kimberly Point Lighthouse Oil on canvas 14 x 14 inches

Lake Winnebago Oil on canvas 21 x 21 inches

Mennonite Farm, Iowa Oil on canvas 21 x 53 inches

Fort George, Inverness Oil on canvas 21 x 53 inches

*Milwaukee Breakwater Light* Oil on canvas 9.5 x 14 inches