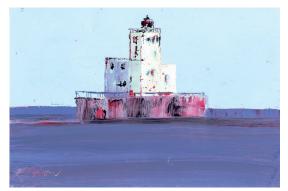

Kimberly Point Lighthouse Oil on canvas 14 x 14 inches

Lake Winnebago Oil on canvas 21 x 21 inches

Mennonite Farm, Iowa Oil on canvas 21 x 53 inches

Fort George, Inverness Oil on canvas 21 x 53 inches

*Milwaukee Breakwater Light* Oil on canvas 9.5 x 14 inches