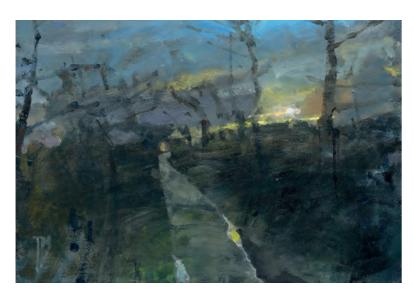

MARIA ROSE AROI Receding Frost Oil on board 4.5 x 12 inches

AMANDA COLEMAN ROI Distant Noise, Distant Lights Oil on canvas 12 x 32 inches

BEN MOWLL ROI St Mark's Square, Venice Oil on board 20 x 28 inches