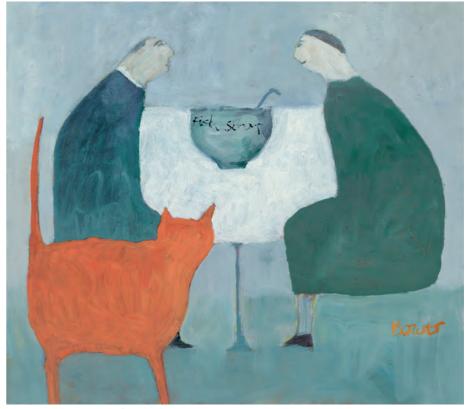

GRAHAM WEBBER ROI IEA Sparkling Water, West Mersea Oil on board 14 x 20 inches

SUSAN BOWER RBA ROI Fish Soup Oil on board 17 x 19 inches