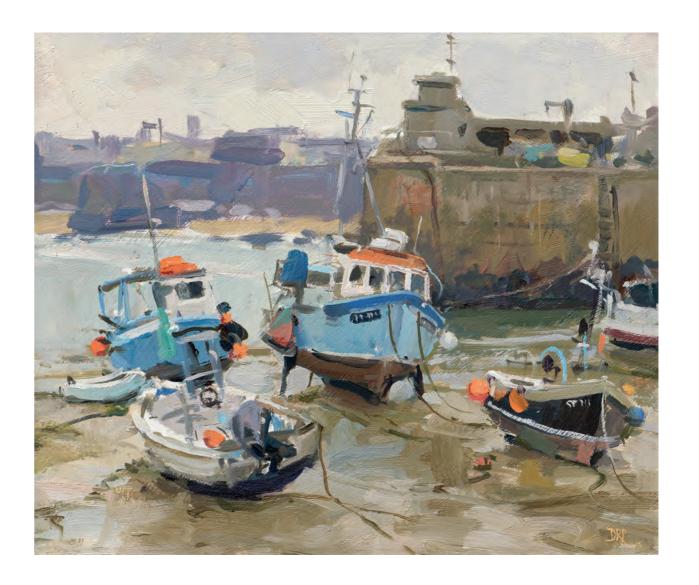

TOM STEVENSON ROI Winter Afternoon in the Lanes Oil on canvas 8 x 11.5 inches

DAVID PILGRIM ROI Old Harbour, Newquay Oil on board 10 x 12 inches

5

FRANCES BELL ROI Morar Oil on board 10 x 14 inches

LUCY MCKIE ROI Five White Tulips Oil on canvas 16 x 14 inches (right)