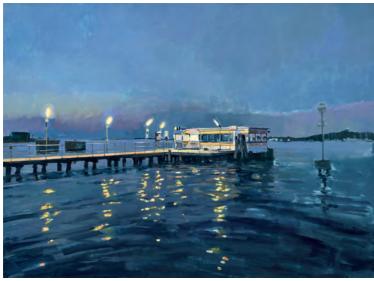

TOM STEVENSON ROI Winter Afternoon in the Lanes Oil on canvas 8 x 11.5 inches

DAVID PILGRIM ROI Old Harbour, Newquay Oil on board 10 x 12 inches

5

FRANCES BELL ROI Morar Oil on board 10 x 14 inches

LUCY MCKIE ROI Five White Tulips Oil on canvas 16 x 14 inches (right)