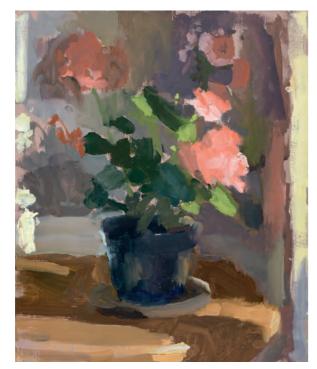

ADAM RALSTON ROI Winter Frost Oil on board 16 x 12 inches

LUIS MORRIS ROI Eva with Arms Folded Oil on board 10 x 7 inches

NAOMI ALEXANDER ROI Aunt Mary's Old Oven Oil on board 38 x 26 inches (right)

SARAH MANOLESCUE AROI Pelargonium in Winter Light Oil on panel 12 x 10 inches