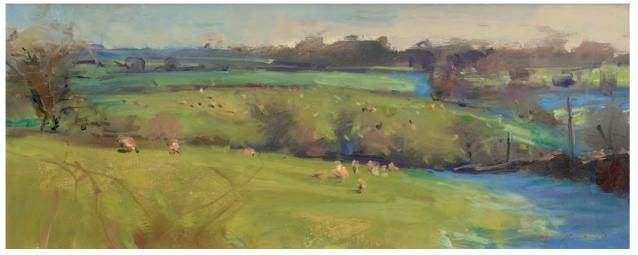

THOMPSON'S EST. 1982

ROI

ROYAL INSTITUTE OF OIL PAINTERS



ROGER DELLAR ROI RI PS ARSMA Sun Trap Oil on canvas 36 x 28 inches



ANDREW KING ROI EAGMA IEA

The Path above the River, Southwold

Oil on board 8 x 17 inches

## ROYAL INSTITUTE OF OIL PAINTERS

## An exhibition of selected members of the ROI

We request the pleasure of your company at the Private View on Saturday 8th April 2023 10am-4pm

All paintings are for sale on receipt of this catalogue.

More works can be viewed on our website

www.thompsonsgallery.com

## THOMPSON'S

175 High Street, Aldeburgh Suffolk. IP15 5AN Tel: +44 (0) 1728 453 743 aham@thompsonsgallery.co.uk www.thompsonsgallery.com

10nday to Friday: 10am - 5pn Saturday:10am - 5pn Sunday: 11am-5pn



MARIA ROSE AROI Receding Frost Oil on board 4.5 x 12 inches



AMANDA COLEMAN ROI Distant Noise, Distant Lights Oil on canvas 12 x 32 inches







BEN MOWLL ROI St Mark's Square, Venice Oil on board 20 x 28 inches



TOM STEVENSON ROI Winter Afternoon in the Lanes Oil on canvas 8 x 11.5 inches



DAVID PILGRIM ROI Old Harbour, Newquay Oil on board 10 x 12 inches

5



FRANCES BELL ROI Morar Oil on board 10 x 14 inches

LUCY MCKIE ROI Five White Tulips Oil on canvas 16 x 14 inches (right)





ADAM RALSTON ROI Winter Frost Oil on board 16 x 12 inches



LUIS MORRIS ROI Eva with Arms Folded Oil on board 10 x 7 inches



NAOMI ALEXANDER ROI Aunt Mary's Old Oven Oil on board 38 x 26 inches (right)



SARAH MANOLESCUE AROI Pelargonium in Winter Light Oil on panel 12 x 10 inches



TREVOR CHA