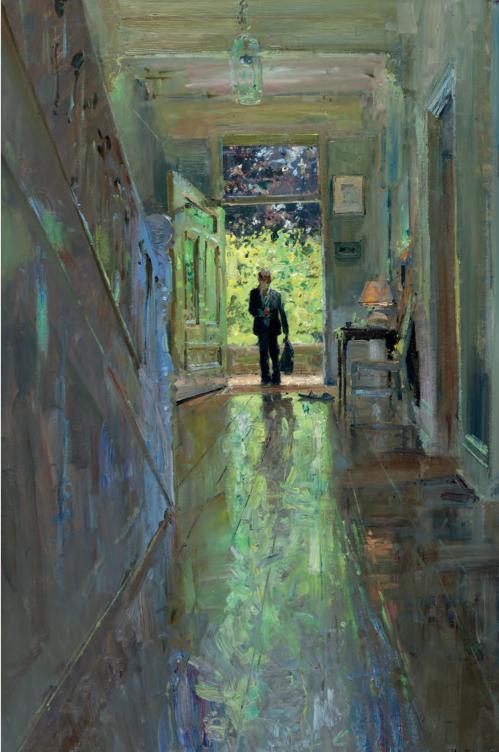

TOM STEVENSON ROI Winter Afternoon in the Lanes Oil on canvas 8 x 11.5 inches

DAVID PILGRIM ROI Old Harbour, Newquay Oil on board 10 x 12 inches

5

FRANCES BELL ROI Morar Oil on board 10 x 14 inches

LUCY MCKIE ROI Five White Tulips Oil on canvas 16 x 14 inches (right)