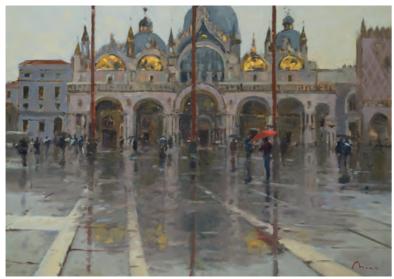

MARIA ROSE AROI Receding Frost Oil on board 4.5 x 12 inches

AMANDA COLEMAN ROI Distant Noise, Distant Lights Oil on canvas 12 x 32 inches

BEN MOWLL ROI St Mark's Square, Venice Oil on board 20 x 28 inches