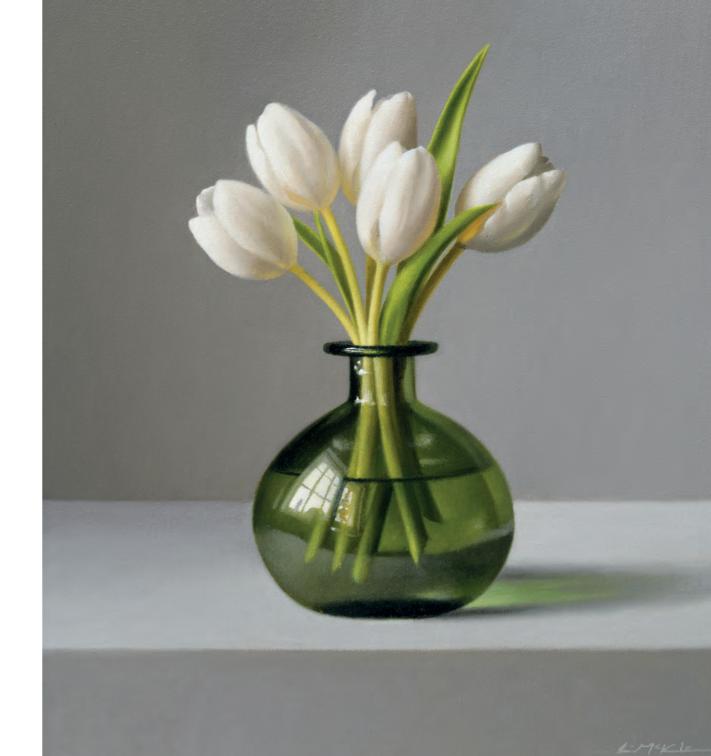

TOM STEVENSON ROI Winter Afternoon in the Lanes Oil on canvas 8 x 11.5 inches

DAVID PILGRIM ROI Old Harbour, Newquay Oil on board 10 x 12 inches

5

FRANCES BELL ROI Morar Oil on board 10 x 14 inches

LUCY MCKIE ROI Five White Tulips Oil on canvas 16 x 14 inches (right)