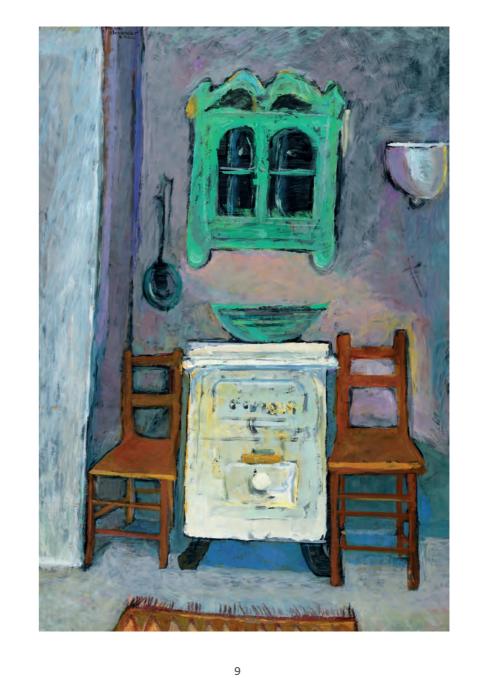

ADAM RALSTON ROI Winter Frost Oil on board 16 x 12 inches

LUIS MORRIS ROI Eva with Arms Folded Oil on board 10 x 7 inches

NAOMI ALEXANDER ROI Aunt Mary's Old Oven Oil on board 38 x 26 inches (right)

SARAH MANOLESCUE AROI Pelargonium in Winter Light Oil on panel 12 x 10 inches