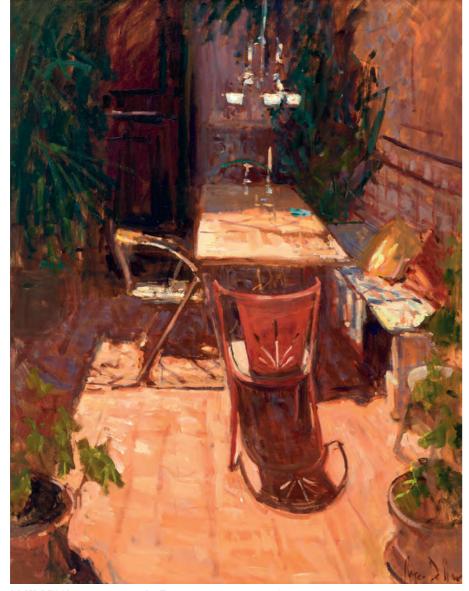

THOMPSON'S EST. 1982

ROI

ROYAL INSTITUTE OF OIL PAINTERS

ROGER DELLAR ROI RI PS ARSMA Sun Trap Oil on canvas 36 x 28 inches

ANDREW KING ROI EAGMA IEA

The Path above the River, Southwold

Oil on board 8 x 17 inches