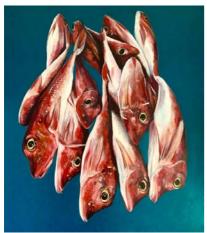

Paul Kennedy Red Gurnards Oil on board 24 x 20 "

Paul Kennedy Tea for Two Oil on canvas 30 x 26 "

**Teresa Lawler RI**Distant City - The House on the Shore
Oil on canvas
30 x 30 "

**Teresa Lawler RI**Far from the City - Island Haven
Oil on canvas
36" x 36"