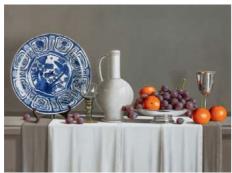

**Tony de Wolf** *Blue & White Plate, Vase, Grapes and Tangerines*Oil on panel
24 x 32 "

**Tony de Wolf**Silver Jug and a Side of Cherries
Oil on board
5.5 x 8 "

Tony De Wolf Three Pears 2022 Oil on board 8 x 12 "