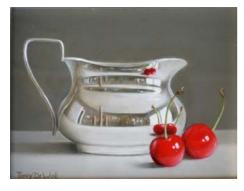

**Tony de Wolf** *Blue & White Plate, Vase, Grapes and Tangerines*Oil on panel
24 x 32 "

**Tony de Wolf**Silver Jug and a Side of Cherries
Oil on board
5.5 x 8 "

Tony De Wolf Three Pears 2022 Oil on board 8 x 12 "