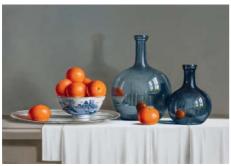

**Tony de Wolf** *Blue & White Plate, Vase, Grapes and Tangerines*Oil on panel
24 x 32 "

**Tony de Wolf**Silver Jug and a Side of Cherries
Oil on board
5.5 x 8 "

Tony De Wolf Three Pears 2022 Oil on board 8 x 12 "