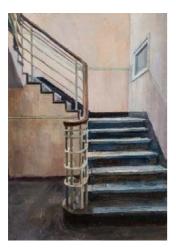

Sarah Spencer RAS VPNEAC Hallway Interior Oil on panel 8" x 6"

Sarah Spencer RAS VPNEAC Stairwell Oil on panel 9" x 6"

Simeon Stafford On the Underground Oil on board 12 x 16 "

Simeon Stafford
Sail Day, Mousehole
Oil on board
32 x 32 "