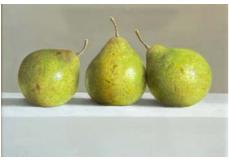

**Tony de Wolf** *Blue & White Plate, Vase, Grapes and Tangerines*Oil on panel
24 x 32 "

**Tony de Wolf**Silver Jug and a Side of Cherries
Oil on board
5.5 x 8 "

Tony De Wolf Three Pears 2022 Oil on board 8 x 12 "

Tony de Wolf Three Pears (duplicate record) Oil on board 12" x 8"

Tony de Wolf Two Blue Glass Jugs and Tangerines Oil on board 20 x 28 "

**Tyrone Deans**Portland, Jamaica
Mixed media on canvas
55 x 55 "