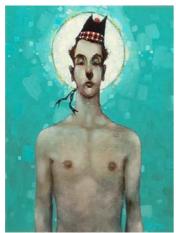

## Thembalethu Manqunyana Face to Face Mixed media on paper 40 x 30 "

**Thembalethu Manqunyana** *Yellow Man*Mixed media on paper
40 x 30 "

Patsy McArthur Oasis Charcoal on paper 33 x 33 "

Patsy McArthur Rhythm in Black and White Mixed media on paper 27.5 x 18.5 "