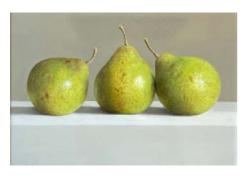

**Tony de Wolf** *Blue & White Plate, Vase, Grapes and Tangerines*Oil on panel
24 x 32 "

**Tony de Wolf**Silver Jug and a Side of Cherries
Oil on board
5.5 x 8 "

Tony De Wolf Three Pears 2022 Oil on board 8 x 12 "

Tony de Wolf Three Pears (duplicate record) Oil on board 12" x 8"

Tony de Wolf Two Blue Glass Jugs and Tangerines Oil on board 20 x 28 "

**Tyrone Deans**Portland, Jamaica
Mixed media on canvas
55 x 55 "