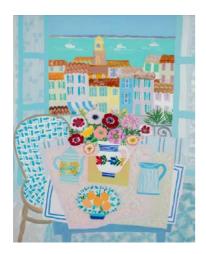

### Emma Williams Garden Flowers and Cherries, St Ives Acrylic on canvas panel 14 x 10 "