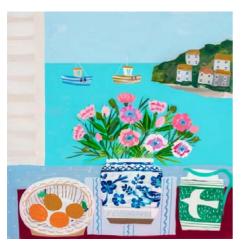

### **Emma Williams**

Pink Dianthus in Blue & White Pot Acrylic on canvas panel 16 x 16 "