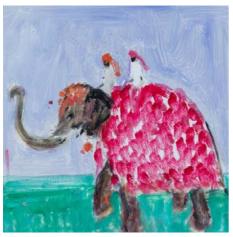

Ann Shrager NEAC
Elephant with Two Mahouts
Oil on canvas
11 x 11 "

Ann Shrager NEAC Four Women in Saris Oil on canvas 16 x 16 "

Ann Shrager NEAC Picking Tea Oil on canvas 24 x 24 "

Norman Smith PS Behind the Clouds Oil 24" x 20"