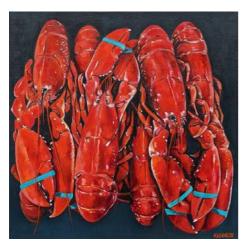

### Nick Grove ARSMA Tower Bridge and HMS Belfast Oil on board 12 x 24 "

Lewis Hazelwood-Horner RBA

Anchor & Lobster

Oil on canvas

21" x 26"

**Lewis Hazelwood-Horner RBA** *Chimes are Changing*, 2021
Oil on panel
37 x 38 "