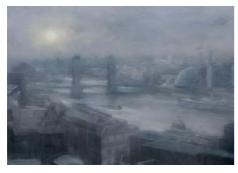

**Tyrone Deans** *Rio Grande Valley 2*Mixed media on canvas
55 x 55 "

Matthew Draper PS

Evening Mist from The Monument
Pastel on paper
32 x 65 "

Matthew Draper PS

Mid-Morning Sun and Mist, The Thames From The

Monument

Pastel on paper

27.5 x 40 "

Matthew Draper PS

Ominous, A Hike through Rannoch Moor No18

Pastel on paper

27 x 65 "

Matthew Draper PS