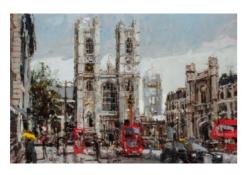

Robert E Wells NEAC RBA St Mary Axe Oil on canvas 36" x 36"

Robert E Wells NEAC RBA Towards St Martins Oil on panel 24" x 36"

Robert E Wells NEAC RBA Westminster Abbey Oil on panel 24" x 36"

Olivia Wileman Assemble Mixed media 8" x 10"