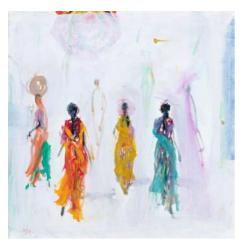

Ann Shrager NEAC
Elephant with Two Mahouts
Oil on canvas
11 x 11 "

Ann Shrager NEAC Four Women in Saris Oil on canvas 16 x 16 "

Ann Shrager NEAC Picking Tea Oil on canvas 24 x 24 "

Norman Smith PS Behind the Clouds Oil 24" x 20"