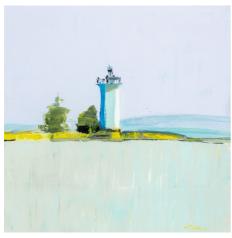

Kenosha Breakwater Light, Lake Michigan Oil on canvas  $12 \times 24$  "

Kenosha Harbour Entrance, Lake Michigan Oil on canvas 18 x 31 "

Kenosha, Lake Michigan Oil on canvas 18 x 31 "

Kimberly Point Lighthouse Oil on canvas 14 x 14 "