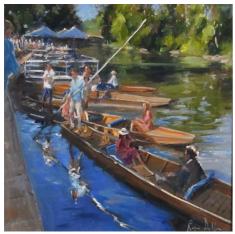

### **Roger Dellar ROI RI PS ARSMA**

*Punting on the River* Oil on board 16 x 16 "

Roger Dellar ROI RI PS ARSMA Sun Trap Oil on canvas 36 x 28"

Roger Dellar ROI RI PS ARSMA Water Taxi Oil on canvas 21 x 30 "