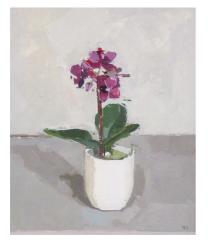

# Sarah Spackman RBA ROI

*Little Orchid* Oil on board 12 x 10 "

Sarah Spackman RBA ROI Night Lemon Oil on board 8 x 10 "

Sarah Spackman RBA ROI

Succulent Oil on board 10 x 8 "