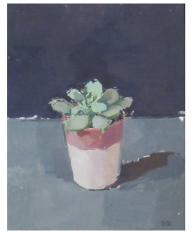

# Sarah Spackman RBA ROI

*Little Orchid* Oil on board 12 x 10 "

Sarah Spackman RBA ROI Night Lemon Oil on board 8 x 10 "

Sarah Spackman RBA ROI

Succulent Oil on board 10 x 8 "