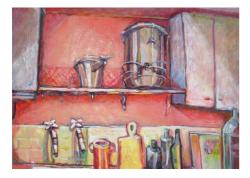

### Naomi Alexander ROI

*The Shabbat Kettle, No.2* Oil on canvas 15 x 21.5"

Naomi Alexander ROI Aunt Mary's Old Oven

Oil on board 38 x 26"

**Michael Ashcroft ROI** Settle to Carlisle Line, Yorkshire Oil on board