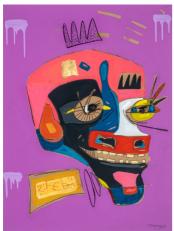

## List of artworks

Abstract Face Mixed Media on paper 40 x 30 "

Africa Queen Mixed Media on paper 40 x 33 "

Cool Cat Mixed Media on canvas 59 x 59 "

Goat Mixed Media on paper 40 x 33 "

Goddess Mixed Media on paper 40 x 33 "

Gucci Man Mixed Media on paper 40 x 30 "

*Ikhayikhayi ka Hintsa* Mixed Media on paper 40 x 30 "

Jazz Man Mixed Media on paper 40 x 30 "

Man of Mans Mixed Media on canvas 46 x 38 "

*Me, Myself and I - I*Mixed Media on canvas
20 x 14.5 "

Me, Myself and I - II Mixed Media on canvas 20.5 x 14 "

Me, Myself and I - III
Mixed Media on canvas
20 x 14.5 "

*Me, Myself and I - IV* Mixed Media on canvas 20 x 14.5 "

Mother Nature Mixed Media on paper 40 x 33 "

Move Forward Mixed Media on paper 51 x 39 "

Observer Mixed Media on canvas 36 x 31.5 "

Red Mixed Media on paper 40 x 30 "

Rude Boy Mixed Media on paper 40 x 33 "

The Brain Mixed Media on canvas 59 x 59 "

The Horse Mixed Media on canvas 37 x 36 "