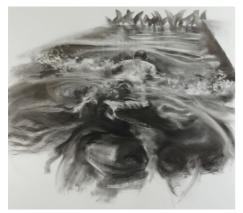

*Upstream* Charcoal on paper 34 x 34 "

*Vista* Charcoal on paper 30 x 20 "

*Waterway* Charcoal on paper 46 x 51.5 "