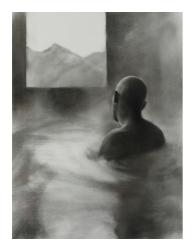

Sanctum Charcoal on paper 31.5 x 23.5 "

*The Lake* Charcoal and gesso on paper 27.5 x 20 "

*The Mountaineer* Charcoal on paper 31.5 x 23.5 "

*Towards the Pier* Charcoal on paper 28 x 34.5 "

*Up, Up and Away* Charcoal on paper 16.5 x 12.5 "