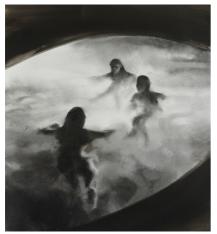

## List of artworks

Contemplation Study Charcoal on paper 12.5 x 16.5 "

*Echo* Charcoal on paper 41 x 41 "

*Glide* Charcoal on paper 45 x 30 "

*Golden Hour* Charcoal on paper 45 x 56 "

Infinity Pool at Dusk Charcoal on paper 28 x 36 "

Lookout Graphite, charcoal, gesso and glue on paper 27.5 x 16 "

Night Swim Ink and charcoal on paper 25 x 22.5 "

Open Water Study Charcoal on paper 12.5 x 16.5 "

*Pathfinders* Charcoal on paper 25 x 38.5 "

Sanctum Charcoal on paper 31.5 x 23.5 "

*The Lake* Charcoal and gesso on paper 27.5 x 20 "

*The Mountaineer* Charcoal on paper 31.5 x 23.5 "

*Towards the Pier* Charcoal on paper 28 x 34.5 "

*Up, Up and Away* Charcoal on paper 16.5 x 12.5 "

*Upstream* Charcoal on paper 34 x 34 "

*Vista* Charcoal on paper 30 x 20 "

*Waterway* Charcoal on paper 46 x 51.5 "