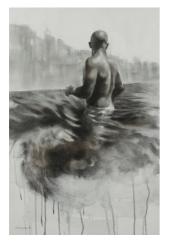

Sanctum Charcoal on paper 31.5 x 23.5 "

*The Lake* Charcoal and gesso on paper 27.5 x 20 "

*The Mountaineer* Charcoal on paper 31.5 x 23.5 "

*Towards the Pier* Charcoal on paper 28 x 34.5 "

*Up, Up and Away* Charcoal on paper 16.5 x 12.5 "