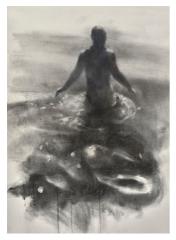

Sanctum Charcoal on paper 31.5 x 23.5 "

*The Lake* Charcoal and gesso on paper 27.5 x 20 "

*The Mountaineer* Charcoal on paper 31.5 x 23.5 "

*Towards the Pier* Charcoal on paper 28 x 34.5 "

*Up, Up and Away* Charcoal on paper 16.5 x 12.5 "