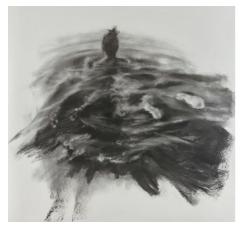

Lookout Graphite, charcoal, gesso and glue on paper 27.5 x 16 "

Night Swim Ink and charcoal on paper 25 x 22.5 "

Open Water Study Charcoal on paper 12.5 x 16.5 "

*Pathfinders* Charcoal on paper 25 x 38.5 "

Sanctum Charcoal on paper 31.5 x 23.5 "

*The Lake* Charcoal and gesso on paper 27.5 x 20 "

*The Mountaineer* Charcoal on paper 31.5 x 23.5 "

*Towards the Pier* Charcoal on paper 28 x 34.5 "

*Up, Up and Away* Charcoal on paper 16.5 x 12.5 "