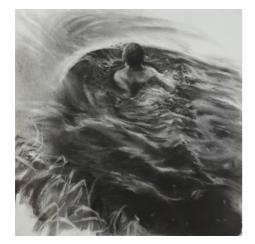

Lookout Graphite, charcoal, gesso and glue on paper 27.5 x 16 "

Night Swim Ink and charcoal on paper 25 x 22.5 "

Open Water Study Charcoal on paper 12.5 x 16.5 "

*Pathfinders* Charcoal on paper 25 x 38.5 "