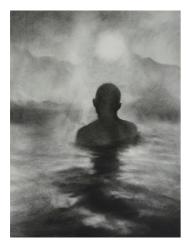

Sanctum Charcoal on paper 31.5 x 23.5 "

*The Lake* Charcoal and gesso on paper 27.5 x 20 "

*The Mountaineer* Charcoal on paper 31.5 x 23.5 "

*Towards the Pier* Charcoal on paper 28 x 34.5 "

*Up, Up and Away* Charcoal on paper 16.5 x 12.5 "