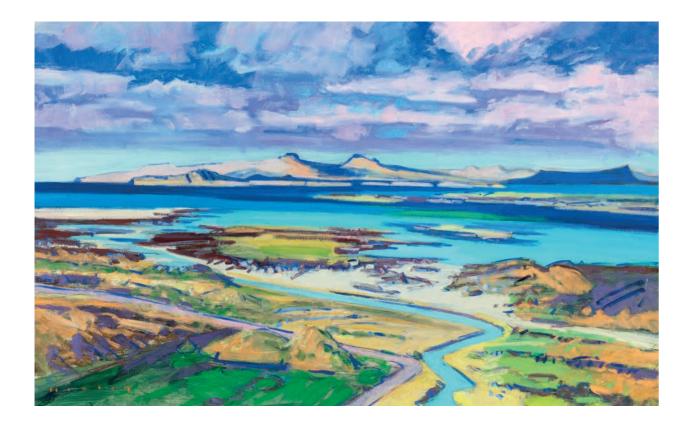

Ardnamurchan Looking Westwards with Eigg, Rhum and Skye Oil on canvas 30 x 48 inches