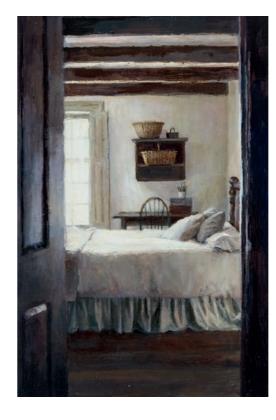

#### SARAH SPENCER NEAC

Bedroom Interior Oil on panel 9 x 6 inches

Garden Gate Wildflowers Mixed media on canvas 30 x 30 inches

Interior with Yellow Gown Oil on board 10 x 7 inches

White and Red Poppies Oil on canvas 20 x 24 inches