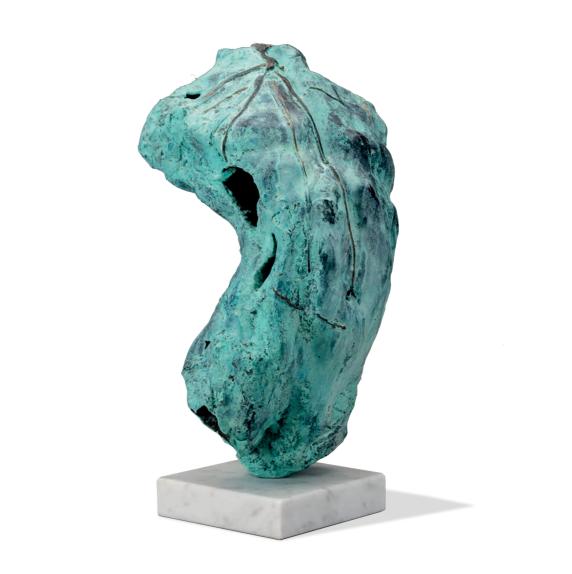

#### **ROBERT KELSEY** DA MUNIV PAI FRSA

Male Torso (Unique) Bronze 13 x 9 x 7 inches

Driftwood Oil on linen 12 x 12 inches