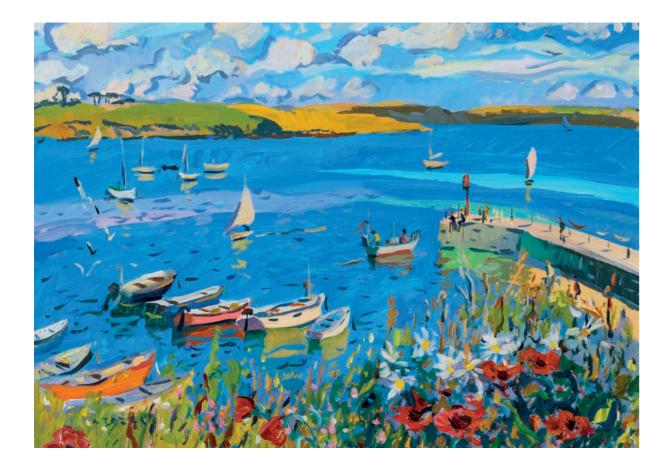

#### CHRISTOPHER KNOX

Dunstanburgh, Northumberland Oil 6 x 8 inches

DIANA CALVERT NEAC Paul Noel & Other Summer Flowers Oil on board 9 x 7 inches

ANDREW TOZER Beautiful Day, Across Constantine Bay Oil on board 23 x 29 inches (front cover)