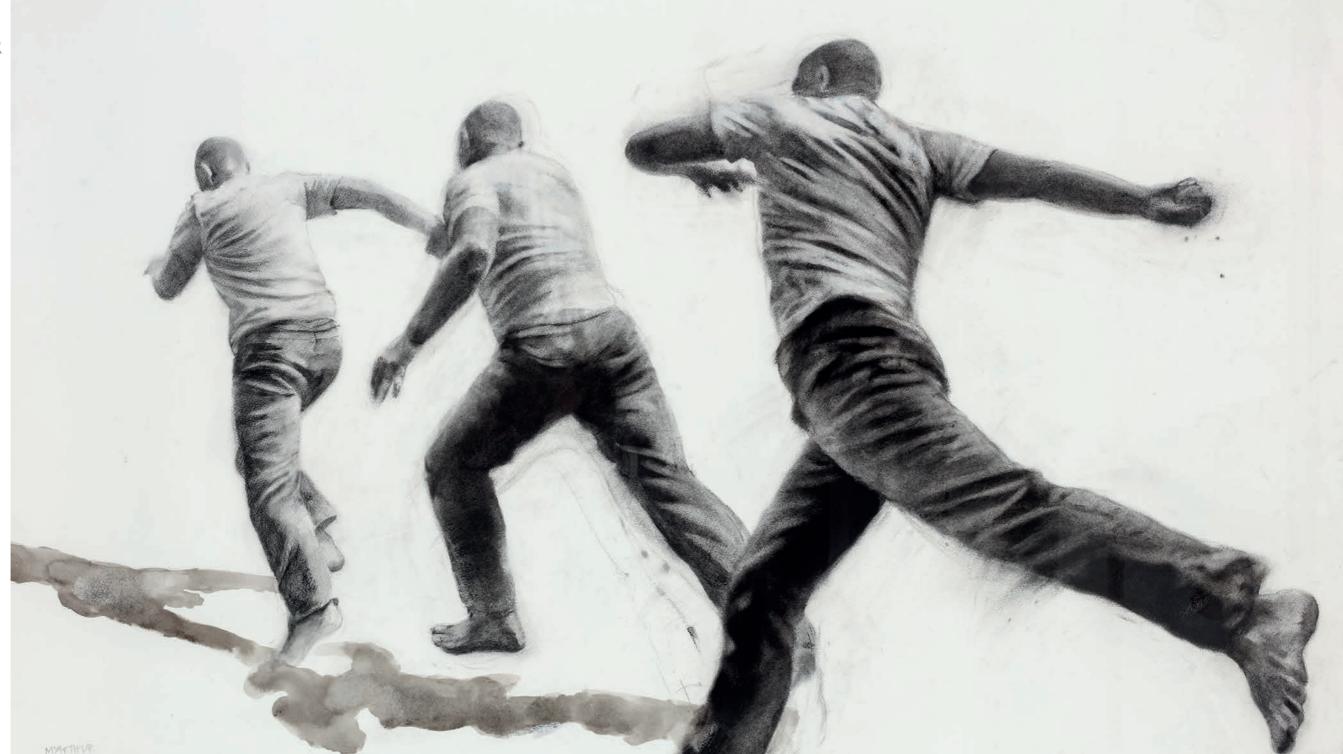

# PATSY MCARTHUR

*Trajectory* Graphite, charcoal and ink on paper 26 x 47 inches

Mandolin Rain Oil on board 30 x 30 inches

The Workshop Oil on board 8 x 10 inches