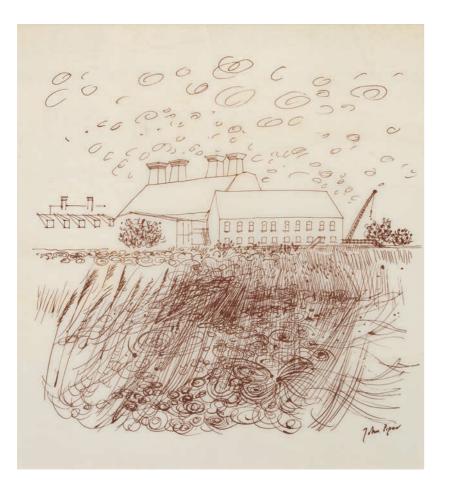

# **JOHN PIPER** CH (1903-1992)

Newbold Pacey, Warwickshire Signed, titled and dated Newbold Pacey Warw. 1979 Watercolour heightened with bodycolour, with felt-tipped pen 15 x 22 inches (above right)

**'Snape Maltings'** On silk, plate signed, 30 x 28 inches