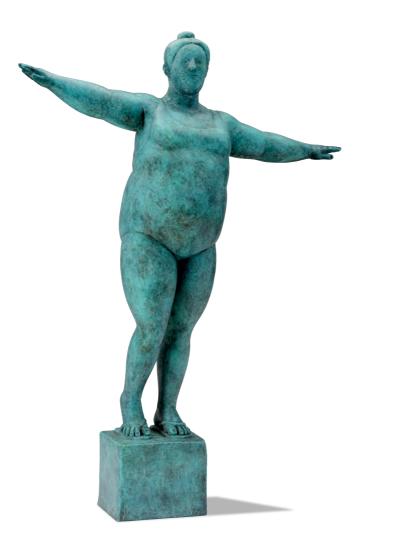

the Balcony Oil on board 28 x 35 inches

Cornish Holiday, Portscatho Oil on board 22 x 31 inches

# **JOHN PIPER** CH (1903-1992)





Newbold Pacey, Warwickshire Signed, titled and dated Newbold Pacey Warw. 1979 Watercolour heightened with bodycolour, with felt-tipped pen 15 x 22 inches (above right)

**'Snape Maltings'** On silk, plate signed, 30 x 28 inches

# **TYRONE DEANS**



Freedom is a constant struggle Mixed Media on canvas 40 x 60 inches

16

#### **ROY WRIGHT** PS



*The Shard & River Thames* Charcoal on paper 56 x 37 inches

Southbank Acrylic on canvas 24 x 30 inches



#### NAEL HANNA

#### SARAH SPENCER NEAC





Bedroom Interior Oil on panel 9 x 6 inches

Garden Gate Wildflowers Mixed media on canvas 30 x 30 inches



Interior with Yellow Gown Oil on board 10 x 7 inches





White and Red Poppies Oil on canvas 20 x 24 inches

Flip Flop Lady Bronze 20 x 16 x 4 inches

# PATSY MCARTHUR



*Trajectory* Graphite, charcoal and ink on paper 26 x 47 inches





Mandolin Rain Oil on board 30 x 30 inches

The Workshop Oil on board 8 x 10 inches

#### PETER WILEMAN PPROI RSMA FRSA



Dawn Surf Oil on canvas 31 x 31 inches

# JOHN LINES RBSA RSMA KAS



Northamptonshire Summer Oil on canvas 18 x 22 inches



Seed Catalogue Mistake Oil on canvas 18 x 22 inches

# ANN SHRAGER NEAC



Ladies in Saris and Goat Oil on canvas 28 x 28 inches

Elephant and Mahout Oil on canvas 28 x 28 inches (right)







End Of Jetty Screenprint AP 12/25 Signed 24 x 24 inches

Trio of Tangerines Oil on board 12 x14 inches

# SIR FRANK BRANGWYN RA, RWS, RBA (1867-1956)

DOUGLAS GRAY RGI MRS