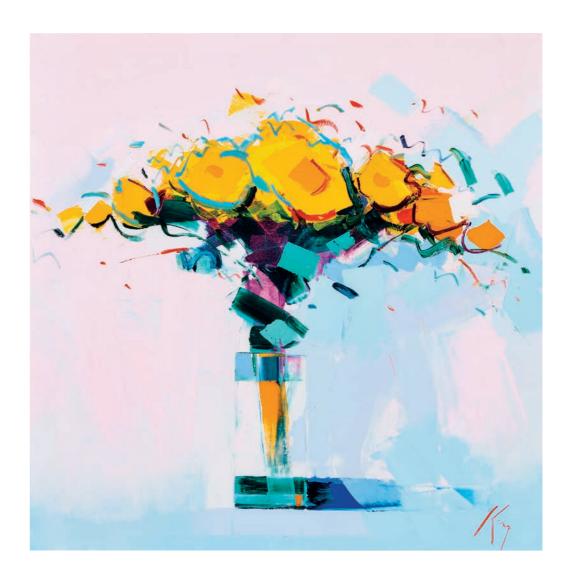

#### PETER KING

Yellow Roses Oil on canvas 28 x 28 inches

Two Fishes Wooden Sculpture, Mixed media 15 x 67 x 8 inches