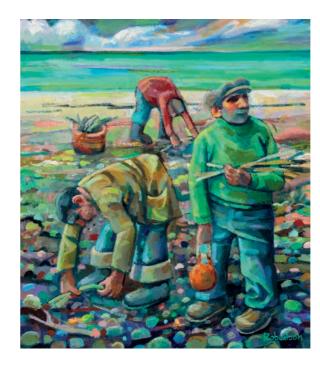

# JONATHAN ROBERTSON

Crail Mixed media 12 x 12 inches

Beachcombers Oil on canvas 18 x 16 inches