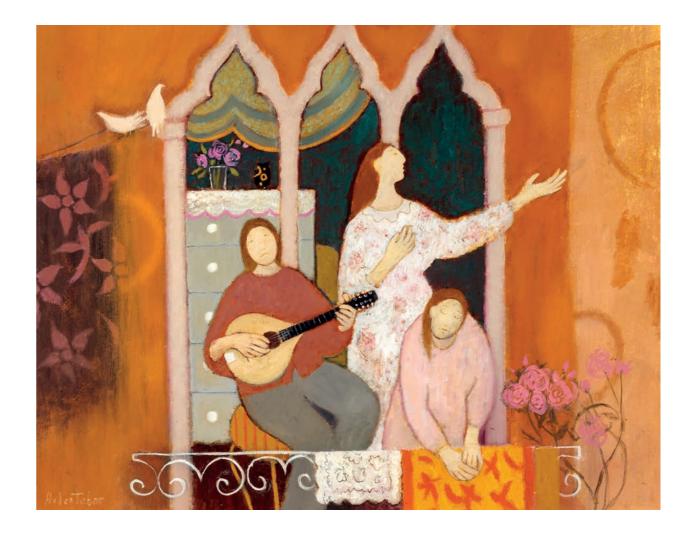

#### **BEN LOWE**

*Beach Huts, Isle of Wight* Oil 10 x 14 inches (top)

Rhinns Of Islay Oil 10 x 14 inches

*Emergence* Oil on canvas 22 x 48 inches

**HELEN TABOR** 

Singing from the Balcony Oil on board 28 x 35 inches