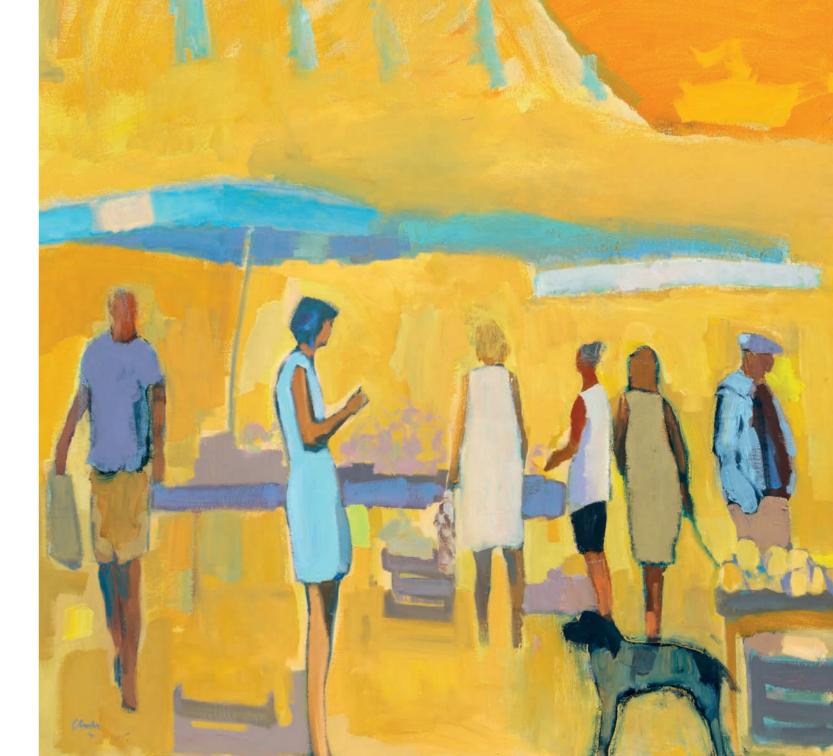

# MICHAEL G CLARK PAI RSW

Vintage Golf Bags Conte on paper 10 x 10 inches

French Market Oil on canvas 36 x 36 inches