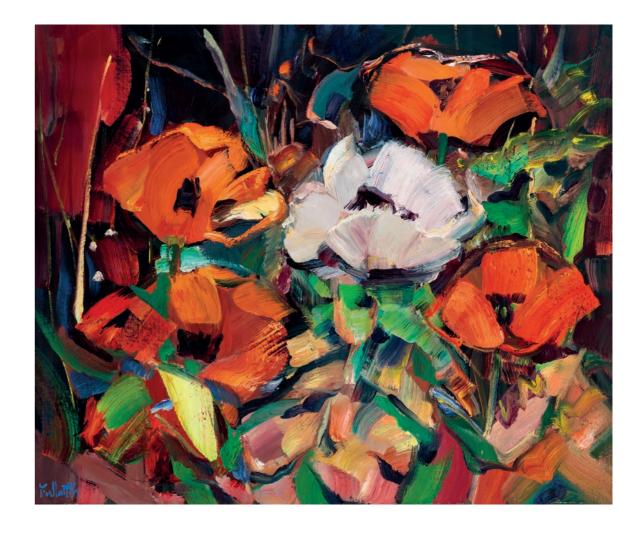

#### SARAH SPENCER NEAC

Bedroom Interior Oil on panel 9 x 6 inches

Garden Gate Wildflowers Mixed media on canvas 30 x 30 inches

Interior with Yellow Gown Oil on board 10 x 7 inches

White and Red Poppies Oil on canvas 20 x 24 inches