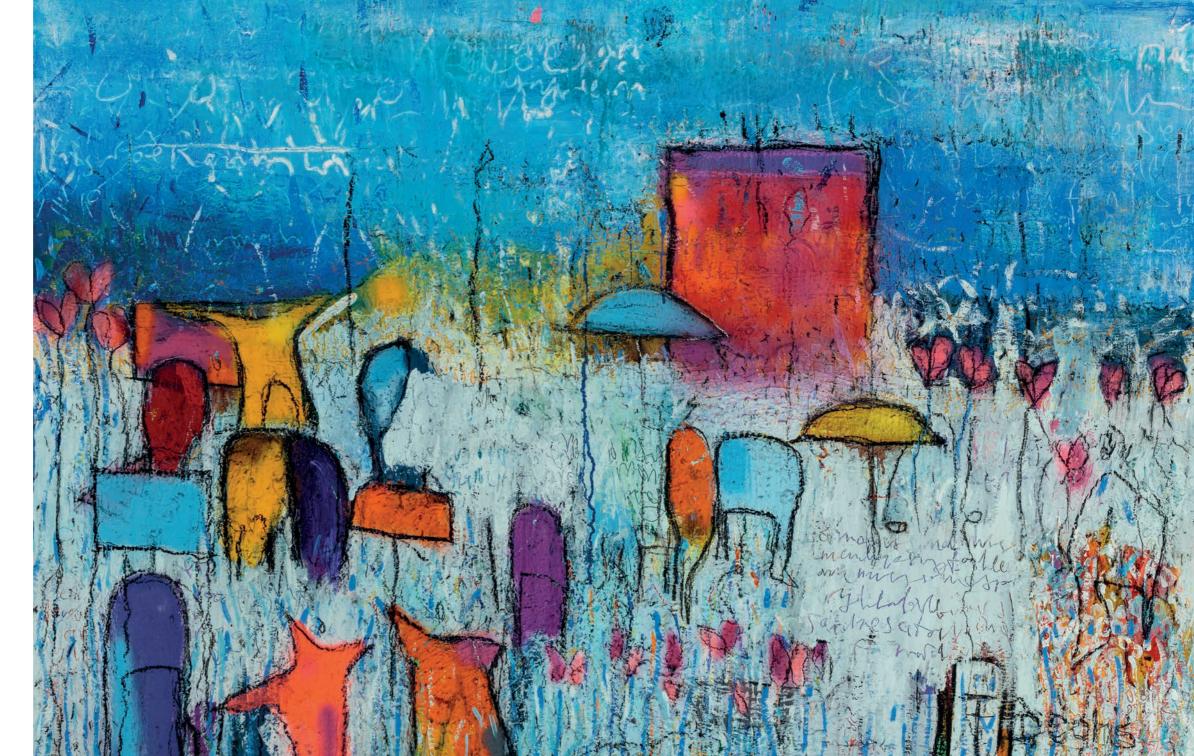

# PATSY MCARTHUR

*Trajectory* Graphite, charcoal and ink on paper 26 x 47 inches

Mandolin Rain Oil on board 30 x 30 inches

The Workshop Oil on board 8 x 10 inches