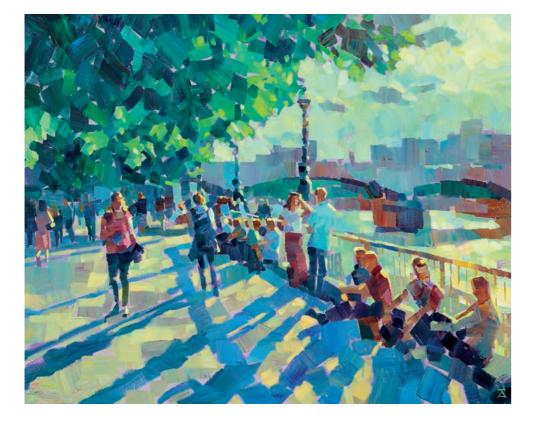

#### **ROY WRIGHT** PS

*The Shard & River Thames* Charcoal on paper 56 x 37 inches

Southbank Acrylic on canvas 24 x 30 inches