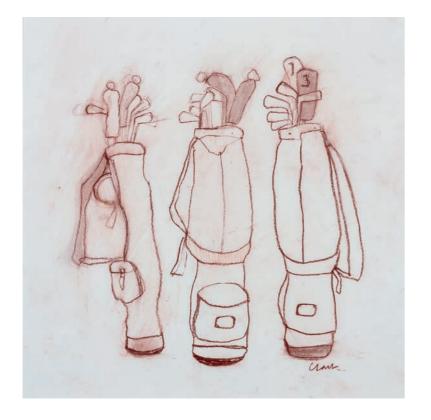

# MICHAEL G CLARK PAI RSW

Vintage Golf Bags Conte on paper 10 x 10 inches

French Market Oil on canvas 36 x 36 inches