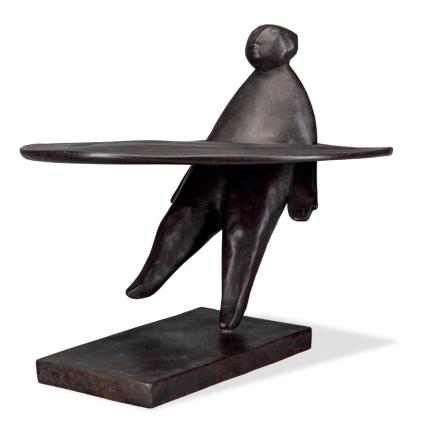

# AUTUMN EXHIBITION



THOMPSON'S

www.thompsonsgallery.co.uk



MICHAEL ASHCROFT The Admiralty by Night, London Oil on board panel 26 x 22 inches

# **AUTUMN EXHIBITION** 6 - 31 October 2020 London

The annual tradition of the Autumn Exhibition returns to Thompson's Galleries London for 2020. Featuring new paintings and sculpture by our carefully selected contemporary and Modern British artists.

> More paintings and sculpture by each artist are available and the entire exhibition can be viewed online at www.thompsonsgallery.co.uk

All paintings and sculpture are for sale on receipt on this catalogue

# **GILES PENNY** RWA





Man in Pond Bronze 10 x 11 x 10 inches

**Orchard** Oil on board 40 x 48 inches (right)



2







**On the Balcony** Oil on canvas 35 x 28 inches

Flight (1967) Oil on linen 10 x 14 inches





Waiting for the Catch, Hastings Oil on board 24 x 24 inches

Shells Oil on canvas 24 x 30 inches

#### **GEORGE BIRRELL**

#### LUCI MACLAREN





Final Chance Oil on linen 28 x 26 inches

Harbour Green Oil 12 x 12 inches

#### MHAIRI MCGREGOR RSW

#### **BEN LOWE**





*Beach Huts, Isle of Wight* Oil 10 x 14 inches (top)

Rhinns Of Islay Oil 10 x 14 inches



*Emergence* Oil on canvas 22 x 48 inches

**HELEN TABOR** 





Singing from the Balcony Oil on board 28 x 35 inches

Cornish Holiday, Portscatho Oil on board 22 x 31 inches

# **JOHN PIPER** CH (1903-1992)





Newbold Pacey, Warwickshir