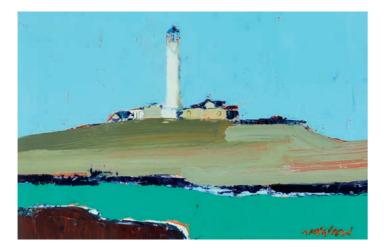

#### CHRISTOPHER KNOX

Dunstanburgh, Northumberland Oil 6 x 8 inches

DIANA CALVERT NEAC Paul Noel & Other Summer Flowers Oil on board 9 x 7 inches

ANDREW TOZER Beautiful Day, Across Constantine Bay Oil on board 23 x 29 inches (front cover)