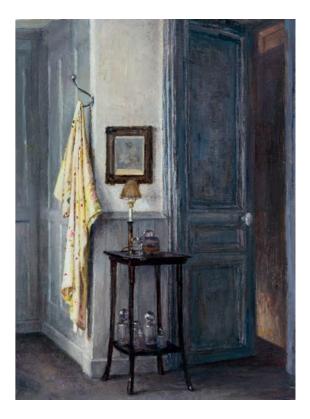

#### CHRISTOPHER KNOX

Dunstanburgh, Northumberland Oil 6 x 8 inches

DIANA CALVERT NEAC Paul Noel & Other Summer Flowers Oil on board 9 x 7 inches

ANDREW TOZER Beautiful Day, Across Constantine Bay Oil on board 23 x 29 inches (front cover)