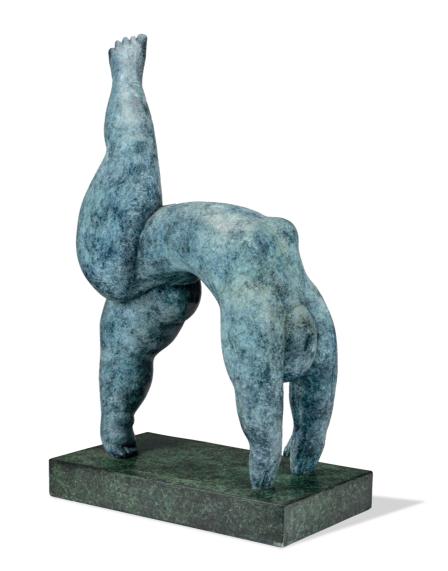

#### **ROBERT KELSEY** DA MUNIV PAI FRSA

Male Torso (Unique) Bronze 13 x 9 x 7 inches

Driftwood Oil on linen 12 x 12 inches