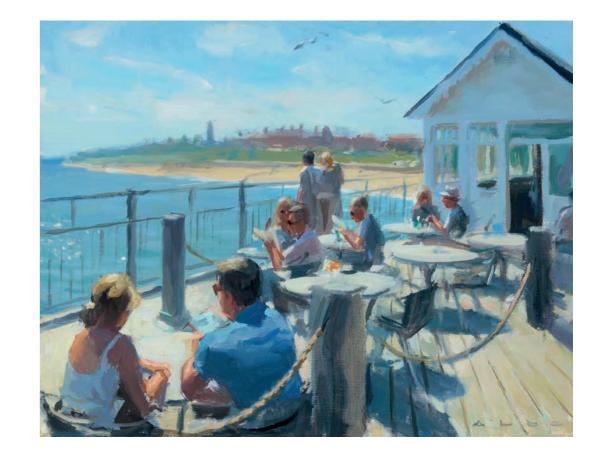

#### CHRISTOPHER KNOX

Dunstanburgh, Northumberland Oil 6 x 8 inches

DIANA CALVERT NEAC Paul Noel & Other Summer Flowers Oil on board 9 x 7 inches

ANDREW TOZER Beautiful Day, Across Constantine Bay Oil on board 23 x 29 inches (front cover)