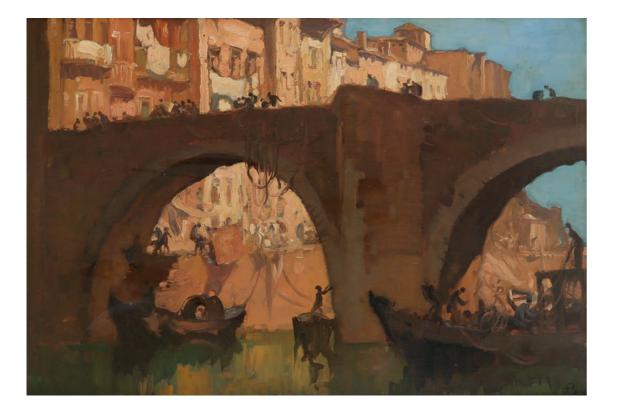

# SIR FRANK BRANGWYN RA, RWS, RBA (1867-1956)

DOUGLAS GRAY RGI MRSS

*The Reunion, Cote d'Azur* Oil 14 x 10 inches

The Bridge Signed with initials Oil on board 19 x 28 inches

34

New World 3/19 Bronze - Speckled blue figure on a green-black base 26 x 8 x 17 inches