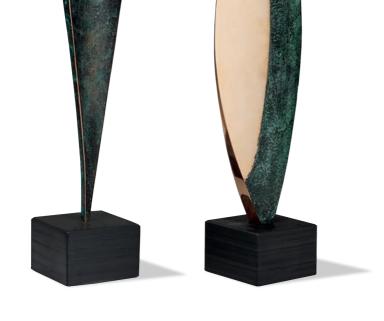

# **CHRIS BUCK**

The Wells of Silence Bronze on slate base 22 x 5 x 3 inches (left)

Silent Raindrops Bronze on slate base 17 x 4 x 3 inches (right)

Malvern Hills Oil on canvas 24 x 36 inches

PAUL WRIGHT

Pilar and the Storm Acrylic on linen 35 x 35 inches