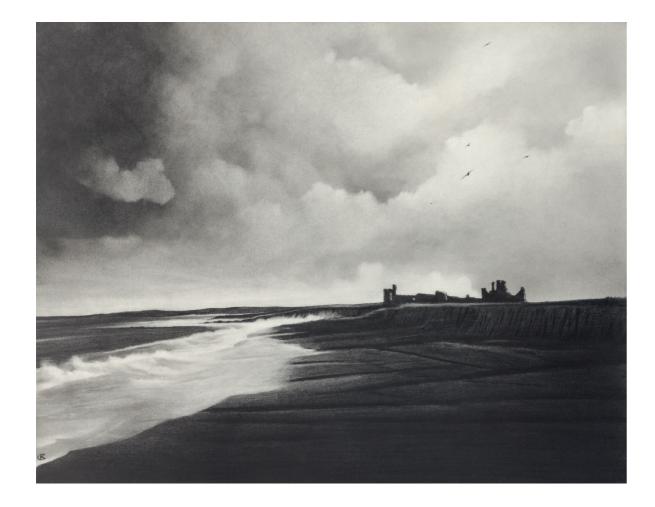

#### CHRISTOPHER KNOX

Dunstanburgh, Northumberland Oil 6 x 8 inches

DIANA CALVERT NEAC Paul Noel & Other Summer Flowers Oil on board 9 x 7 inches

ANDREW TOZER Beautiful Day, Across Constantine Bay Oil on board 23 x 29 inches (front cover)