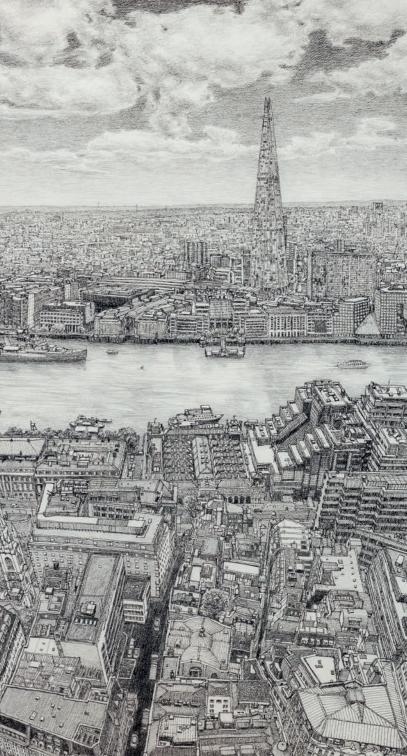

#### **ROY WRIGHT** PS

*The Shard & River Thames* Charcoal on paper 56 x 37 inches

Southbank Acrylic on canvas 24 x 30 inches