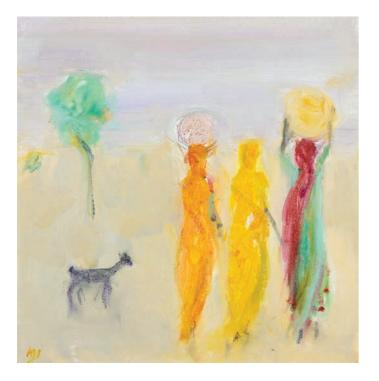

# ANN SHRAGER NEAC

Ladies in Saris and Goat Oil on canvas 28 x 28 inches

Elephant and Mahout Oil on canvas 28 x 28 inches (right)

End Of Jetty Screenprint AP 12/25 Signed 24 x 24 inches

Trio of Tangerines Oil on board 12 x14 inches