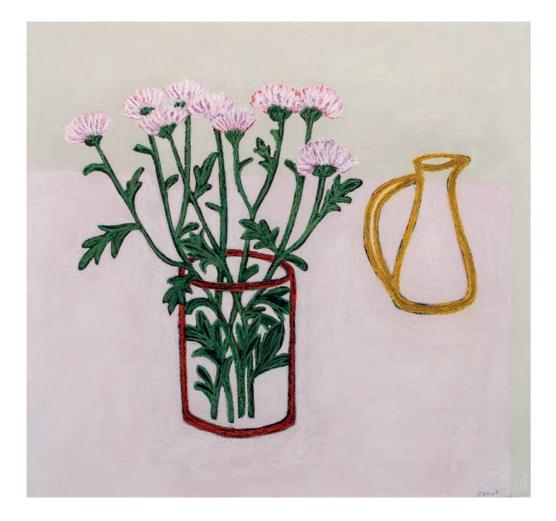

# JOE HARGAN DA PAI

The Jasmine Room Oil on canvas 34 x 34 inches

Brancaster Boats Oil on canvas 8 x 20 inches

Spring Splendour, Mallorca Oil on canvas 28 x 28 inches

Pink Blush Chrysanthemums Soft pastel on paper 28 x 28 inches