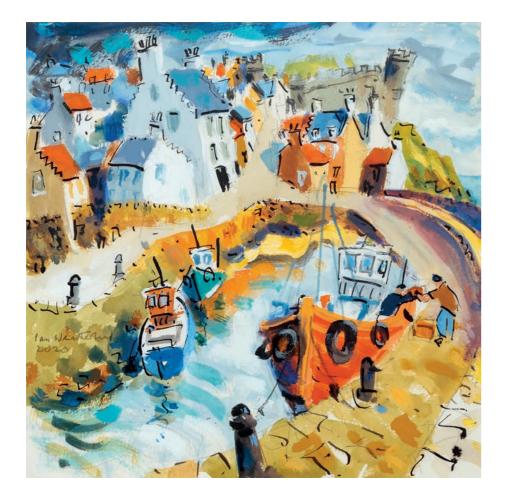

# JONATHAN ROBERTSON

Crail Mixed media 12 x 12 inches

Beachcombers Oil on canvas 18 x 16 inches