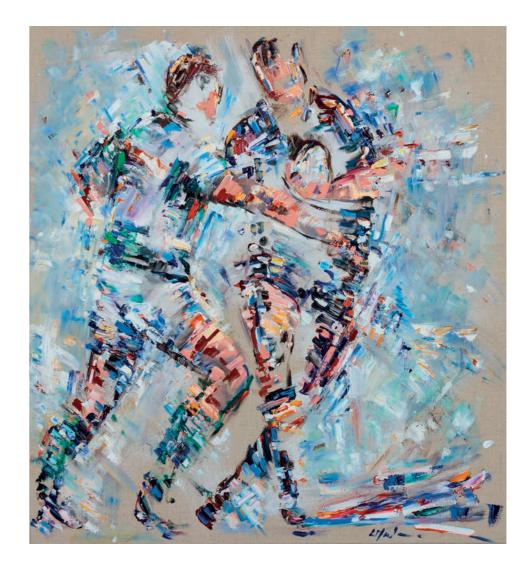

# SIR FRANK BRANGWYN RA, RWS, RBA (1867-1956)

DOUGLAS GRAY RGI MRSS

*The Reunion, Cote d'Azur* Oil 14 x 10 inches

The Bridge Signed with initials Oil on board 19 x 28 inches

34

New World 3/19 Bronze - Speckled blue figure on a green-black base 26 x 8 x 17 inches