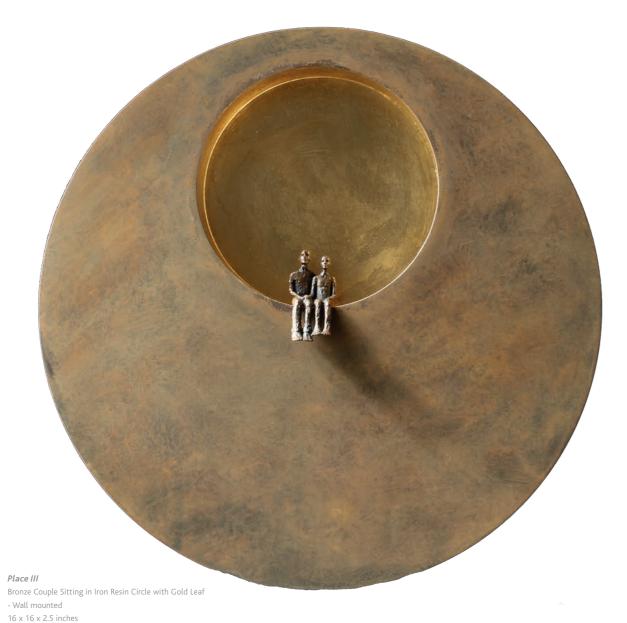

lic on linen 35 x 35 inches

Blue Shade, Spain Oil on canvas 18 x 22 inches

#### **ROBERT KELSEY** DA MUNIV PAI FRSA





Male Torso (Unique) Bronze 13 x 9 x 7 inches

Driftwood Oil on linen 12 x 12 inches

#### ALICE BOGGIS-ROLFE

# JOE HARGAN DA PAI





The Jasmine Room Oil on canvas 34 x 34 inches

Brancaster Boats Oil on canvas 8 x 20 inches







Spring Splendour, Mallorca Oil on canvas 28 x 28 inches

Pink Blush Chrysanthemums Soft pastel on paper 28 x 28 inches

#### PETER KING





Yellow Roses Oil on canvas 28 x 28 inches

Two Fishes Wooden Sculpture, Mixed media 15 x 67 x 8 inches

# JO TAYLOR



*First of the Seahorses* Mixed Media on paper 34 x 59 inches

#### ALDO BALDING





Courtyard, Olargues Oil on canvas 14 x 16 inches

Pier at Southwold Oil on canvas 14 x 18 inches



JAMES HARRIGAN



*The Laundry* Oil on canvas 20 x 24 inches

#### CHRISTOPHER KNOX





Dunstanburgh, Northumberland Oil 6 x 8 inches



DIANA CALVERT NEAC Paul Noel & Other Summer Flowers Oil on board 9 x 7 inches

ANDREW TOZER Beautiful Day, Across Constantine Bay Oil on board 23 x 29 inches (front cover)

THOMPSON'S

3 Seymour Place, Marylebone, London, W1H 5AZ Email: enquiries@thompsonsgallery.co.uk

175 High Street, Aldeburgh, Suffolk. IP15 5AN Email: john@thompsonsgallery.co.uk Tel: +44 (0)207 935 3595

Tel: +44 (0)1728 453 743

www.thompsonsgallery.co.uk