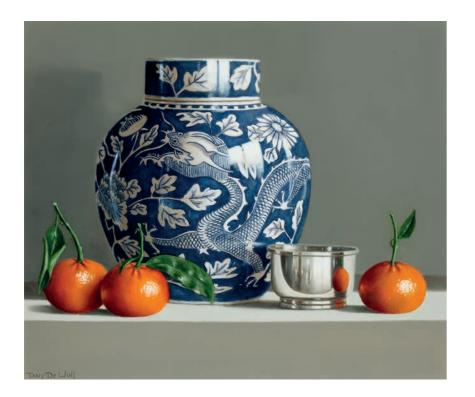

# ANN SHRAGER NEAC

Ladies in Saris and Goat Oil on canvas 28 x 28 inches

Elephant and Mahout Oil on canvas 28 x 28 inches (right)

End Of Jetty Screenprint AP 12/25 Signed 24 x 24 inches

Trio of Tangerines Oil on board 12 x14 inches