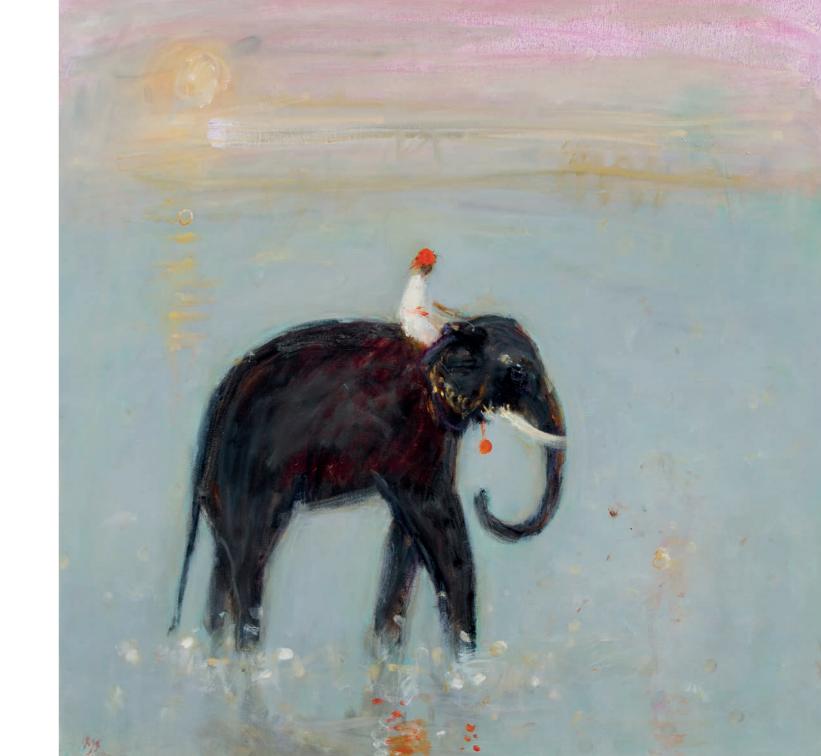

# ANN SHRAGER NEAC

Ladies in Saris and Goat Oil on canvas 28 x 28 inches

Elephant and Mahout Oil on canvas 28 x 28 inches (right)

End Of Jetty Screenprint AP 12/25 Signed 24 x 24 inches

Trio of Tangerines Oil on board 12 x14 inches