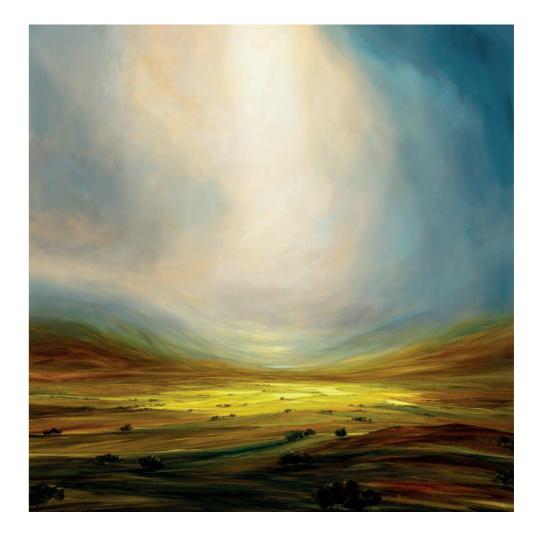

#### CHRISTOPHER KNOX

Dunstanburgh, Northumberland Oil 6 x 8 inches

DIANA CALVERT NEAC Paul Noel & Other Summer Flowers Oil on board 9 x 7 inches

ANDREW TOZER Beautiful Day, Across Constantine Bay Oil on board 23 x 29 inches (front cover)