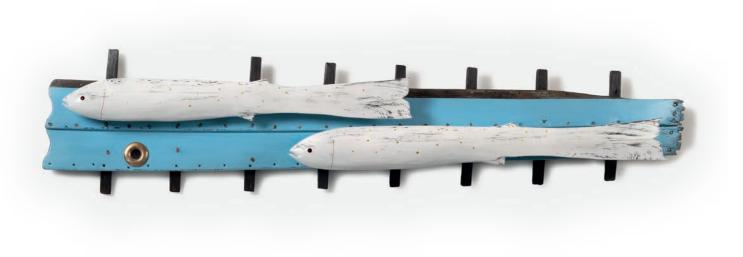

#### PETER KING

Yellow Roses Oil on canvas 28 x 28 inches

Two Fishes Wooden Sculpture, Mixed media 15 x 67 x 8 inches