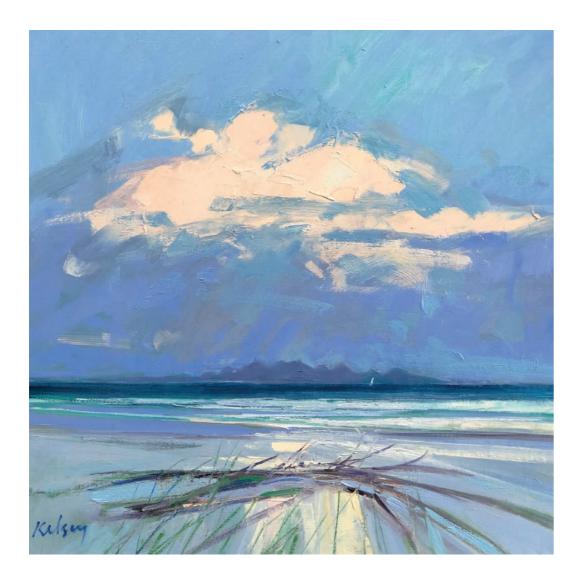

#### **ROBERT KELSEY** DA MUNIV PAI FRSA

Male Torso (Unique) Bronze 13 x 9 x 7 inches

Driftwood Oil on linen 12 x 12 inches