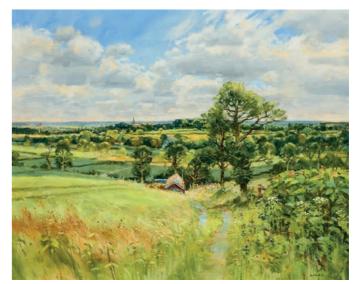

# JOHN LINES RBSA RSMA KAS

Northamptonshire Summer Oil on canvas 18 x 22 inches

Seed Catalogue Mistake Oil on canvas 18 x 22 inches