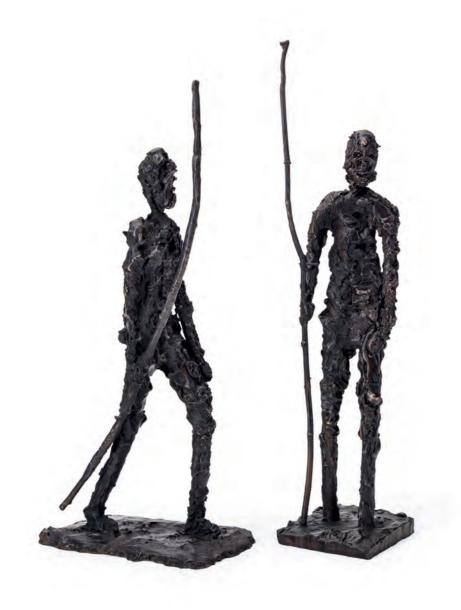

### **GUS FARNES**

Operates within an equally contemplative domain, creating abstracted human forms that eloquently refute the notion of sculpture as a static medium. The Norwich School of Art & Design alumnus uses rough-hewn surfaces to bestow a kinetic vitality upon his figures, infusing them with an almost mystical life force: they gather, carry, lean back, stride ahead, and consider their surroundings, somehow neither completely still nor fully animate — even when seated, they 'buzz.'