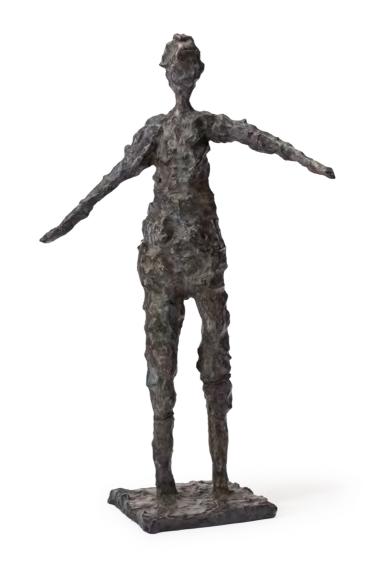

### **GUS FARNES**

Operates within an equally contemplative domain, creating abstracted human forms that eloquently refute the notion of sculpture as a static medium. The Norwich School of Art & Design alumnus uses rough-hewn surfaces to bestow a kinetic vitality upon his figures, infusing them with an almost mystical life force: they gather, carry, lean back, stride ahead, and consider their surroundings, somehow neither completely still nor fully animate — even when seated, they 'buzz.'

GUS FARNES Legged Bronze 4 x 5 x 7 inches

BEN LOWE Leaver's Party Oil on canvas 47 x 47 inches

GUS FARNES Outstretched Bronze 9 x 3 x 10 inches

Oil on canvas 40 x 32 inches (front cover)

GUS FARNES *Ponder*Bronze 3 x 4 x 6 inches