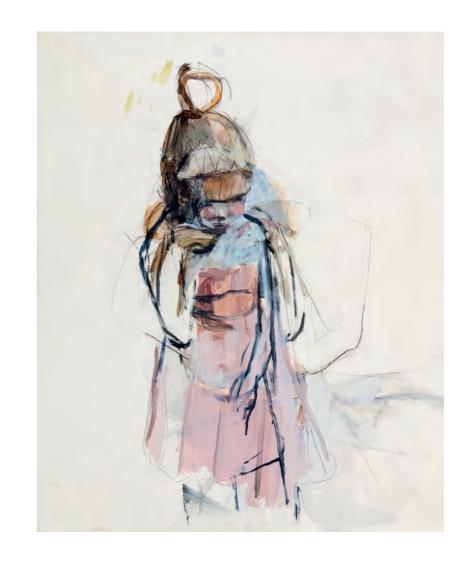

### **BEN LOWE**

In his latest collection, *Nightingales* and *Bombers*, graphic designer-turned-artist Ben Lowe extends an ongoing meditation on the visual and emotional dimensions of colour. The compositions correspond more to a deeply felt personal experience than to a particular time or place, and the visual gradients rendered on each canvas express the emotional gradients of its fundamental essence. These paintings whisper, they intrigue and they emote.