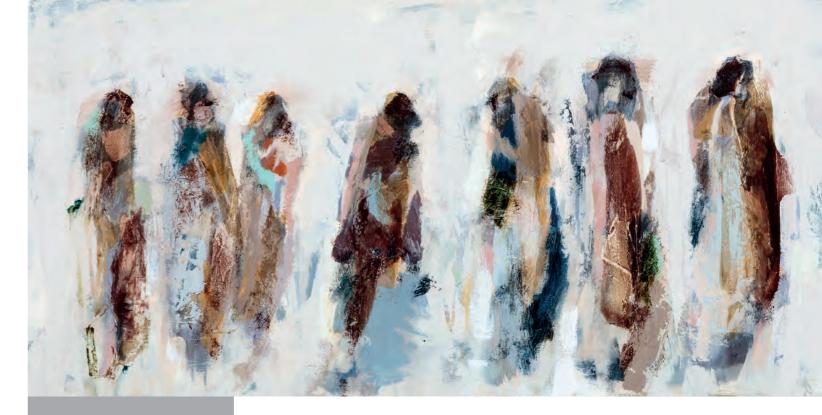

### **BEN LOWE**

In his latest collection, *Nightingales* and *Bombers*, graphic designer-turned-artist Ben Lowe extends an ongoing meditation on the visual and emotional dimensions of colour. The compositions correspond more to a deeply felt personal experience than to a particular time or place, and the visual gradients rendered on each canvas express the emotional gradients of its fundamental essence. These paintings whisper, they intrigue and they emote.