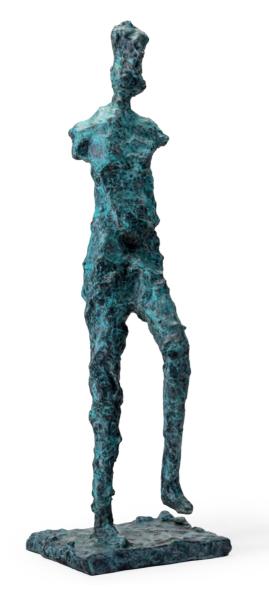

### **GUS FARNES**

Operates within an equally contemplative domain, creating abstracted human forms that eloquently refute the notion of sculpture as a static medium. The Norwich School of Art & Design alumnus uses rough-hewn surfaces to bestow a kinetic vitality upon his figures, infusing them with an almost mystical life force: they gather, carry, lean back, stride ahead, and consider their surroundings, somehow neither completely still nor fully animate — even when seated, they 'buzz.'

GUS FARNES Legged Bronze 4 x 5 x 7 inches

BEN LOWE Leaver's Party Oil on canvas 47 x 47 inches

GUS FARNES Outstretched Bronze 9 x 3 x 10 inches

Oil on canvas 40 x 32 inches (front cover)

GUS FARNES *Ponder*Bronze 3 x 4 x 6 inches