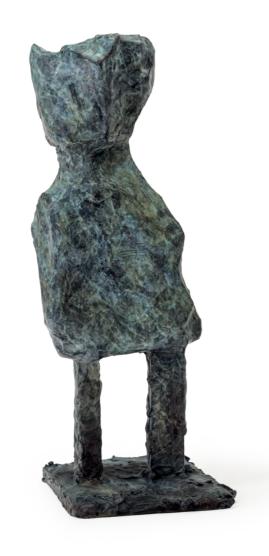

### **GUS FARNES**

Operates within an equally contemplative domain, creating abstracted human forms that eloquently refute the notion of sculpture as a static medium. The Norwich School of Art & Design alumnus uses rough-hewn surfaces to bestow a kinetic vitality upon his figures, infusing them with an almost mystical life force: they gather, carry, lean back, stride ahead, and consider their surroundings, somehow neither completely still nor fully animate — even when seated, they 'buzz.'

GUS FARNES Outcrop Bronze 3 x 3 x 9 inches 3 6 x 43 inches

BEN LOWE Lousy Bunch Oil on panel 30 x 24 inches

BEN LOWE Portrait of a Young Girl Oil on panel 30 x 24 inches

BEN LOWE Birds of a Feather Oil on panel 30 x 40 inches 3 x 3 x 11 inches