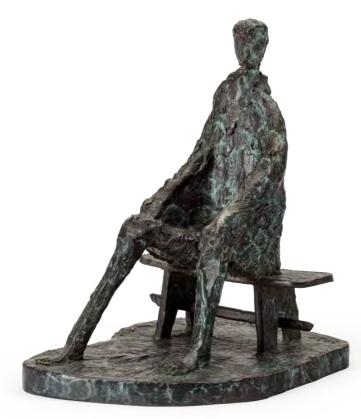

### GUS FARNES Seated Gentleman Bronze 4 x 6 x 7 inches

### **GUS FARNES**

Operates within an equally contemplative domain, creating abstracted human forms that eloquently refute the notion of sculpture as a static medium. The Norwich School of Art & Design alumnus uses rough-hewn surfaces to bestow a kinetic vitality upon his figures, infusing them with an almost mystical life force: they gather, carry, lean back, stride ahead, and consider their surroundings, somehow neither completely still nor fully animate — even when seated, they 'buzz.'