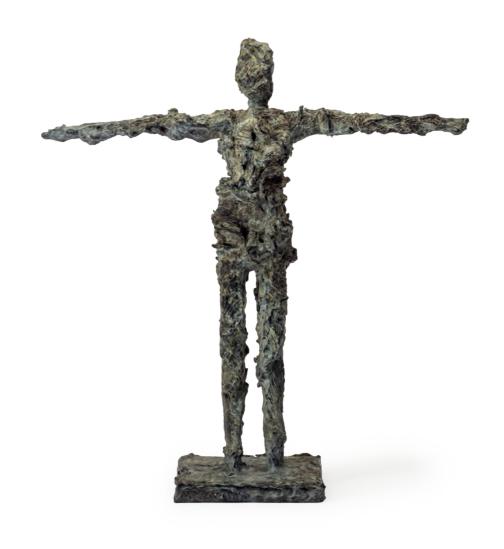

GUS FARNES Legged Bronze 4 x 5 x 7 inches

BEN LOWE Leaver's Party Oil on canvas 47 x 47 inches

GUS FARNES Outstretched Bronze 9 x 3 x 10 inches

Oil on canvas 40 x 32 inches (front cover)

GUS FARNES *Ponder*Bronze 3 x 4 x 6 inches