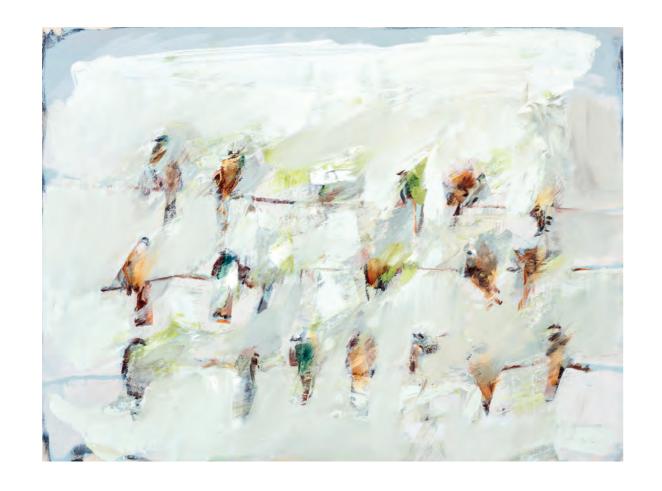

GUS FARNES Outcrop Bronze 3 x 3 x 9 inches 3 6 x 43 inches

BEN LOWE Lousy Bunch Oil on panel 30 x 24 inches

BEN LOWE Portrait of a Young Girl Oil on panel 30 x 24 inches

BEN LOWE Birds of a Feather Oil on panel 30 x 40 inches 3 x 3 x 11 inches