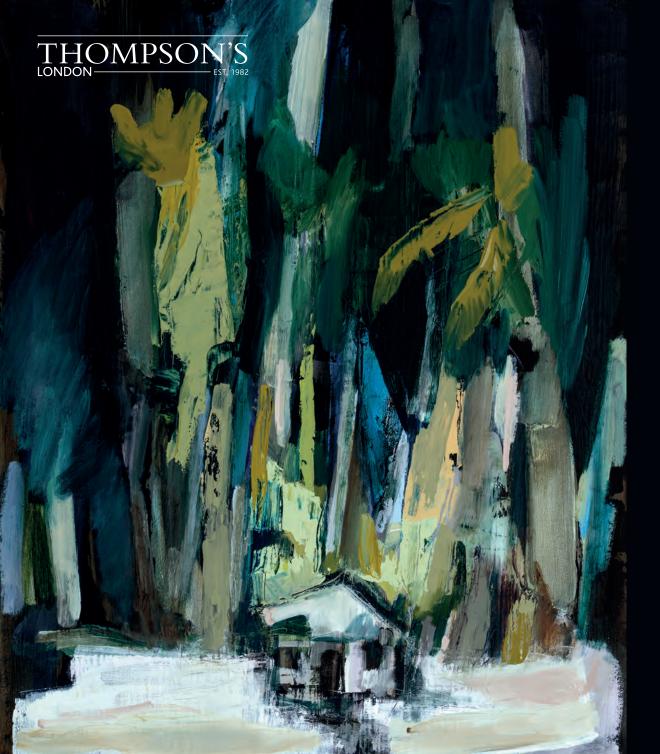

GUS FARNES Legged Bronze 4 x 5 x 7 inches

BEN LOWE Leaver's Party Oil on canvas 47 x 47 inches

GUS FARNES Outstretched Bronze 9 x 3 x 10 inches

Oil on canvas 40 x 32 inches (front cover)

GUS FARNES *Ponder*Bronze 3 x 4 x 6 inches