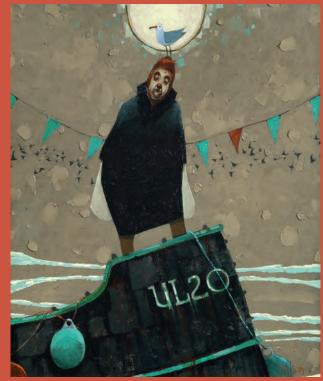

# We have you to Much of 1271

We Love You So Much Hand cut paper on pins 30 x 22 inches