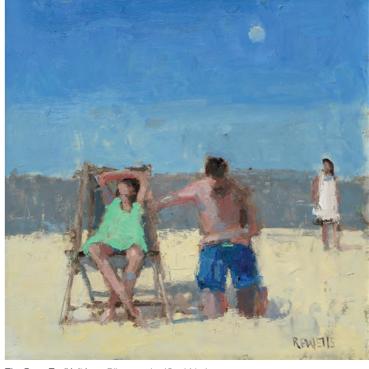

### NICK GROVE ARSMA

End of Day, Southwold Harbour Oil on canvas 18 x 24" inches