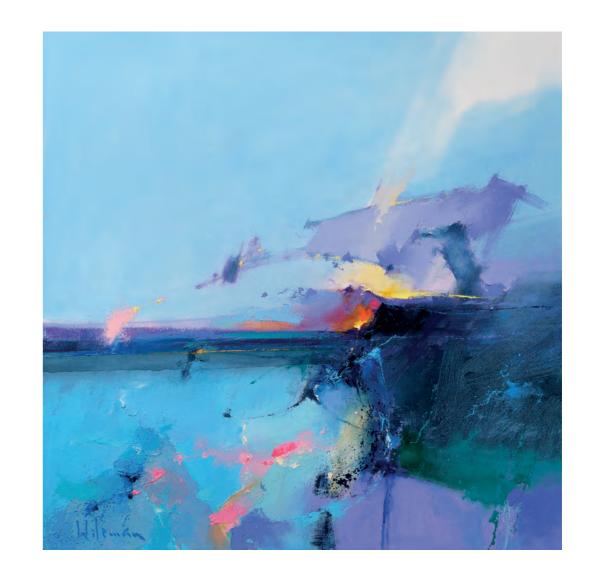

### PETER WILEMAN FROI RSMA FRSA

Dancing Shoes Study Pastel on paper 23.5 × 17 inches

Light Echoes Oil on canvas 31.5 × 31.5 inches