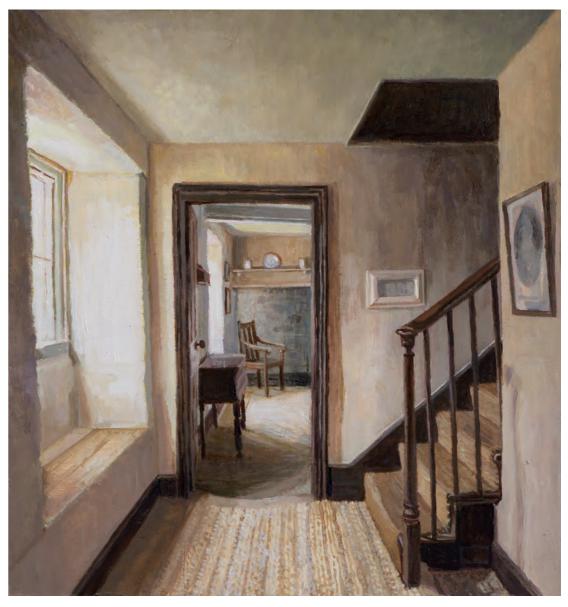

### SARAH SPENCER RASVPNEAC

Summertime Joy, Helford Village Acrylic on board 18 × 24 inches

Idyllic Afternoon and Port Navas Acrylic on board 18 x 24 inches

Interiors with Stairs Oil on panel 10.5 x 10 inches