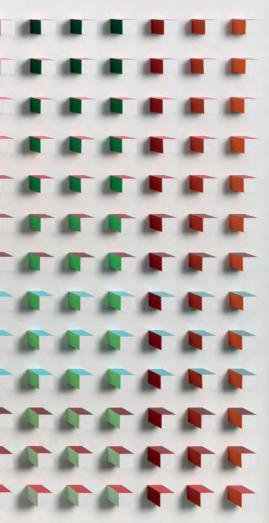

# We have you to Much of 1271

We Love You So Much Hand cut paper on pins 30 x 22 inches