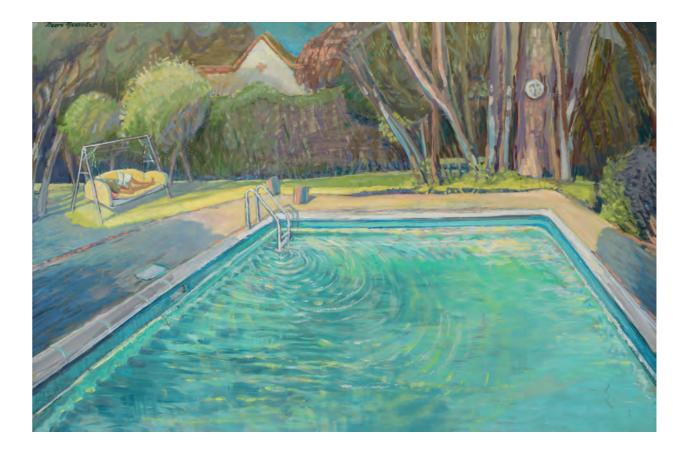

### SARAH SPENCER RASVPNEAC

Summertime Joy, Helford Village Acrylic on board 18 × 24 inches

Idyllic Afternoon and Port Navas Acrylic on board 18 x 24 inches

Interiors with Stairs Oil on panel 10.5 x 10 inches