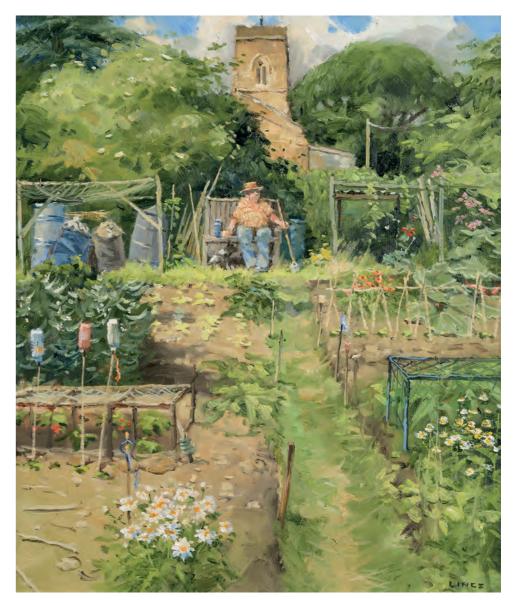

# JOHN LINES RBSA RSMA KAS

The South Lookout Oil on board 16 x 20 inches

Fish for Sale Oil on board 16 x 20 inches

Cabbage White Butterfly Watcher Oil on canvas 18 × 16 inches