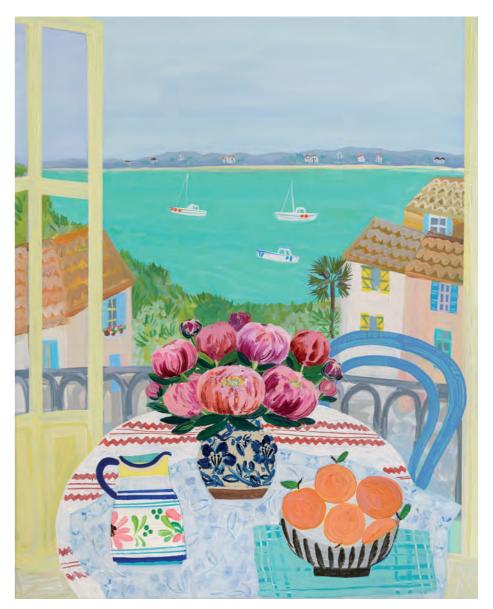

### NICK BOTTING

Clerkenwell Green, Summer Morning Oil on canvas 16 x 18 inches

Winter Moon Acrylic on canvas 20 x 16 inches

Winter Weather Acrylic on canvas 20 x 16 inches

EMMA WILLIAMS

Peonies and Oranges, Juan le Pins Acrylic on canvas 30 x 24 inches

At the Market Oil on canvas 20 × 20 inches