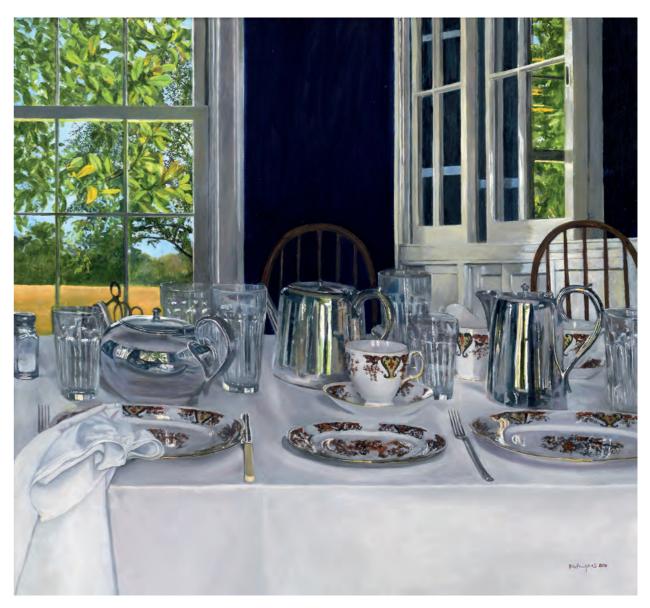

### DALE PRING MACSWEENEY

Breakfast with Colclough Oil on canvas 36 x 38 inches