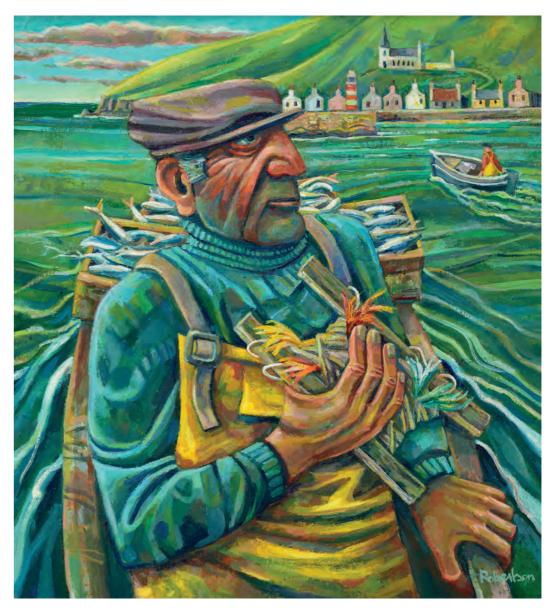

# JOHN LINES RBSA RSMA KAS

The South Lookout Oil on board 16 x 20 inches

Fish for Sale Oil on board 16 x 20 inches

Cabbage White Butterfly Watcher Oil on canvas 18 × 16 inches