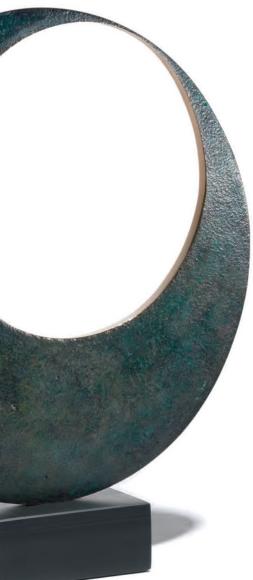

### GILES PENNY RWA

Truly Truly Acrylic on canvas 40 × 40 inches

Man & Reflection Ed.100 Bronze 10 x 3 x 2 inches