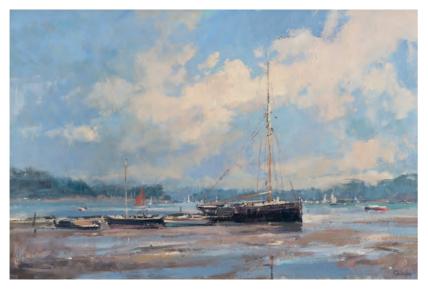

### KEITH ROPER PS

Woodbridge Reflections Oil on board 17 x 25 inches

Sails on the Orwell Oil on board 17 x 25 inches

**Red Fen** Oil on board 20 x 24 inches