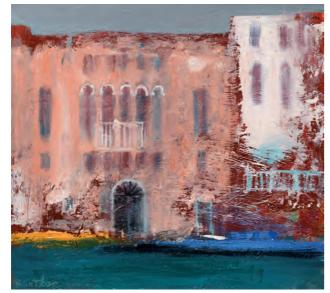

# JONATHAN ROBERTSON

Calle Della Madonna Oil on board 14.5 x 16 inches

Canalside, Venice Oil on board 13.5 x 14.5 inches

**Returning with Full Boxes** Oil on linen 22 × 20 inches