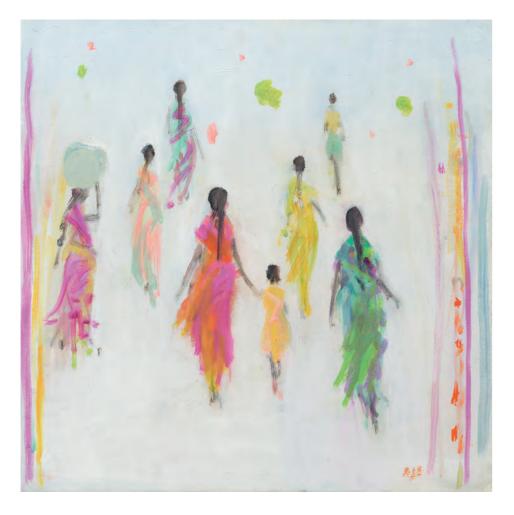

# SUE JONES

STUART HARTLEY

Frontality 35 2018 Acrylic on Tulip Wood on Board. Framed in Pespex 40 × 40 × 4 inches