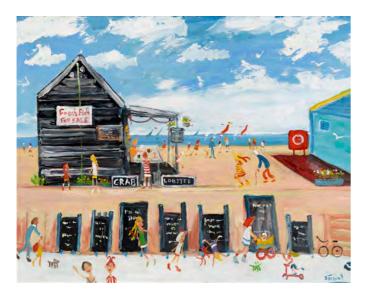

# JOHN LINES RBSA RSMA KAS

The South Lookout Oil on board 16 x 20 inches

Fish for Sale Oil on board 16 x 20 inches

Cabbage White Butterfly Watcher Oil on canvas 18 × 16 inches