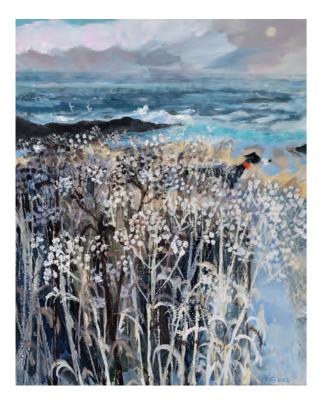

### NICK GROVE ARSMA

End of Day, Southwold Harbour Oil on canvas 18 x 24" inches