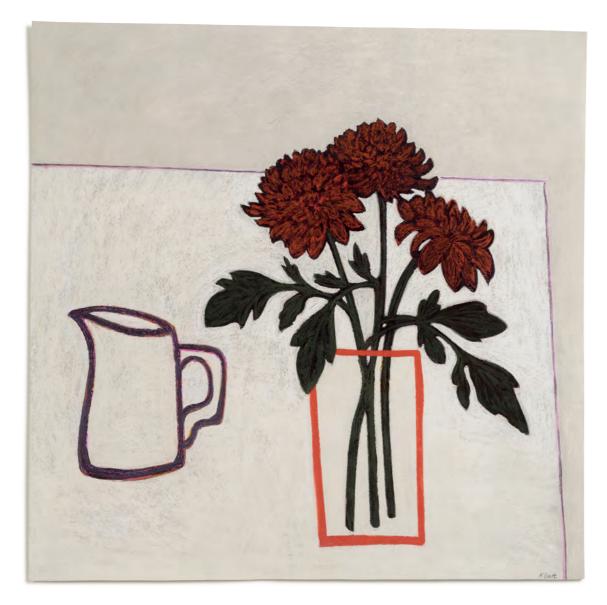

### ANNE COTTERILL (1933-2010)

Mixed Spring Blue and White Flowers in a Blue and White Milk Jug Oil on board 18 × 16 inches

What to Remember When Waking Soft pastel on paper 28.5 × 29 inches