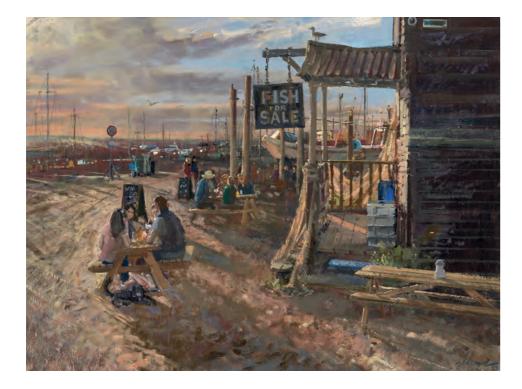

# JOHN LINES RBSA RSMA KAS

The South Lookout Oil on board 16 x 20 inches

Fish for Sale Oil on board 16 x 20 inches

Cabbage White Butterfly Watcher Oil on canvas 18 × 16 inches