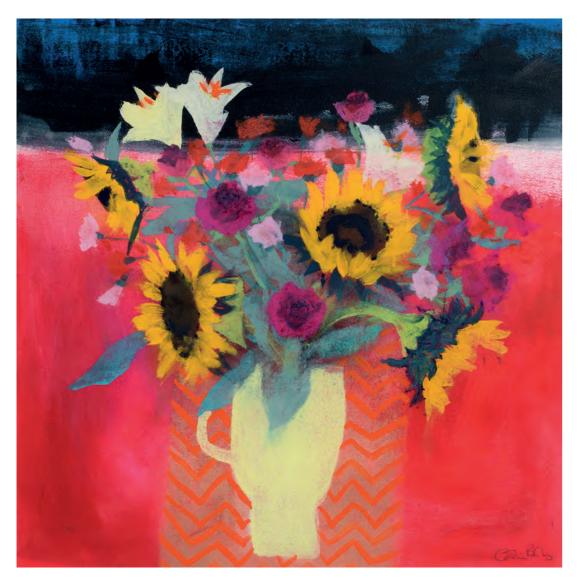

### NICK BOTTING

Clerkenwell Green, Summer Morning Oil on canvas 16 x 18 inches

Winter Moon Acrylic on canvas 20 x 16 inches

Winter Weather Acrylic on canvas 20 x 16 inches

EMMA WILLIAMS

Peonies and Oranges, Juan le Pins Acrylic on canvas 30 x 24 inches