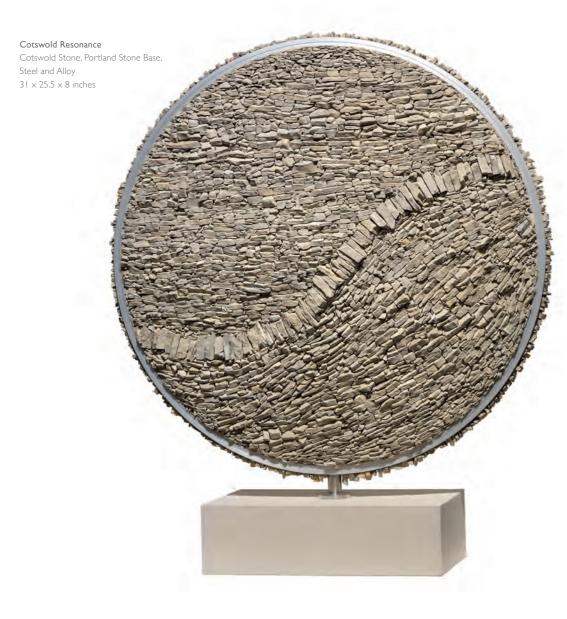

### GILES PENNY RWA

Truly Truly Acrylic on canvas 40 × 40 inches

Man & Reflection Ed.100 Bronze 10 x 3 x 2 inches