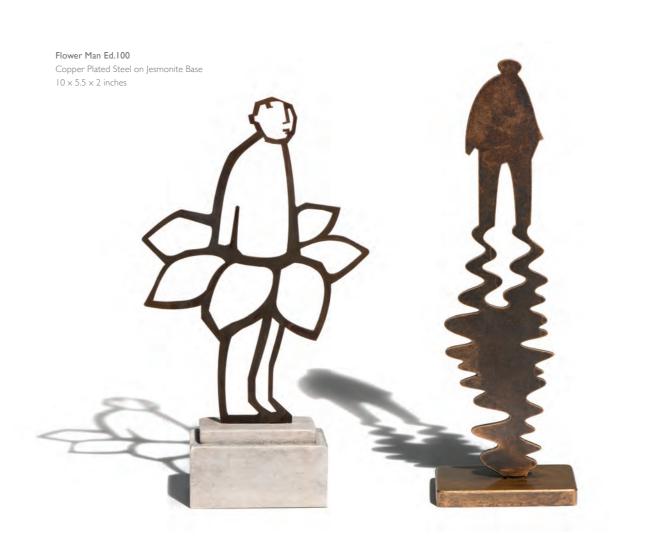

### GILES PENNY RWA

Truly Truly Acrylic on canvas 40 × 40 inches

Man & Reflection Ed.100 Bronze 10 x 3 x 2 inches