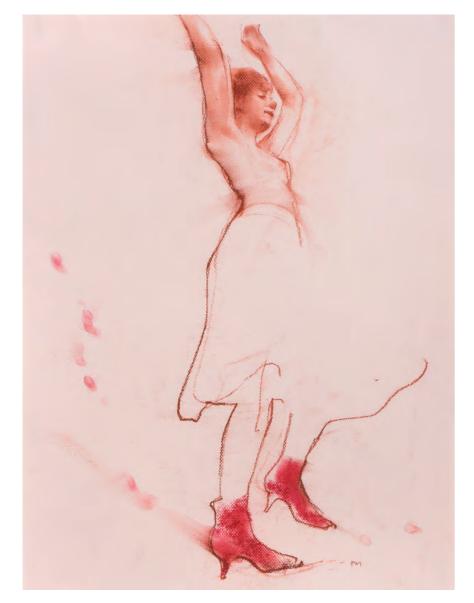

### PETER WILEMAN FROI RSMA FRSA

Dancing Shoes Study Pastel on paper 23.5 × 17 inches

Light Echoes Oil on canvas 31.5 × 31.5 inches