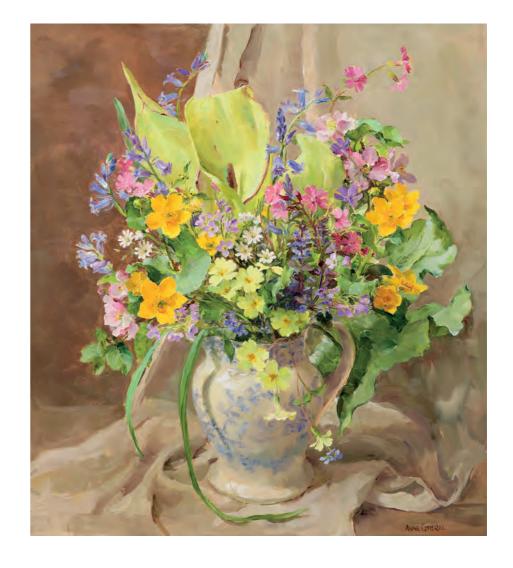

### ANNE COTTERILL (1933-2010)

Mixed Spring Blue and White Flowers in a Blue and White Milk Jug Oil on board 18 × 16 inches

What to Remember When Waking Soft pastel on paper 28.5 × 29 inches