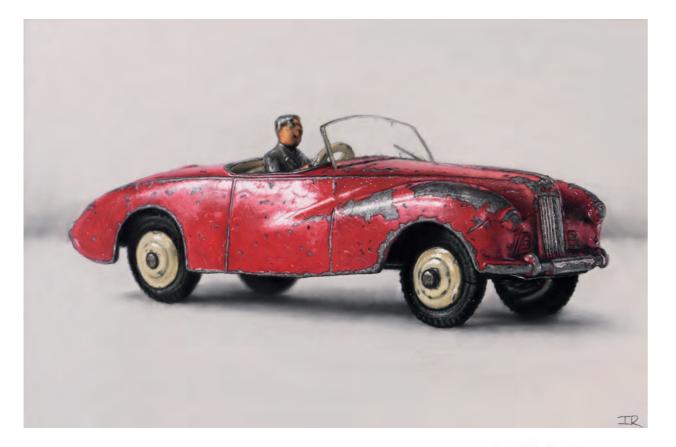

### JEANNETTE HAYES PPPS

Spring Greens Oil on board 11 x 19 inches

A Clandestine Meeting of the Bookgroup Acrylic on Board 23 × 29 inches

Another Sunny Day (includes the model car illustrated right) Soft pastel and pastel pencil 16 × 24 inches