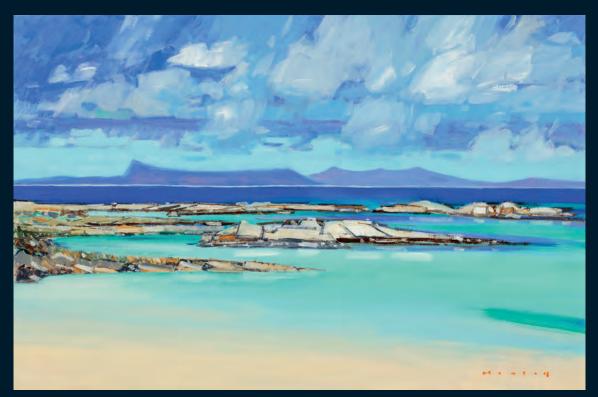

Westerly Gale Oil on canvas 20 x 30 inches

Sunshine, Flowers, and Fruits Oil on canvas 20 x 30 inches

Yellow Studio Chair Oil on canvas 20 x 18 inches

Reflections, Paraty Village, Rio de Janeiro, Brazil Oil on canvas 18 x 20 inches