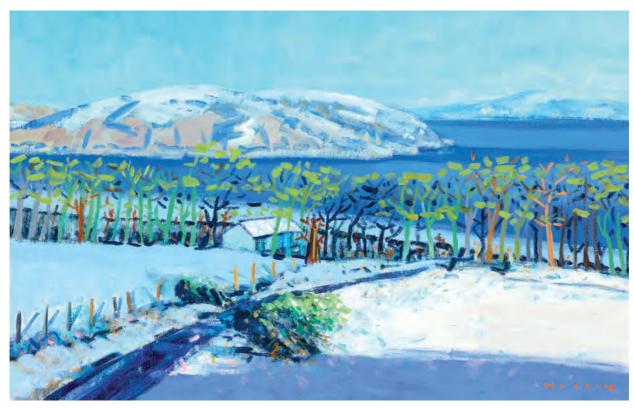

Home in the Snow (Davaar Island) Oil on canvas 20 x 30 inches

Sunshine and Snow, Macharioch Farm Oil on canvas 12 x 16 inches

Bank of England Oil on canvas 12 x 16 inches

Surf at Low Tide, Ardna Murchan Oil on canvas 20 x 40 inches