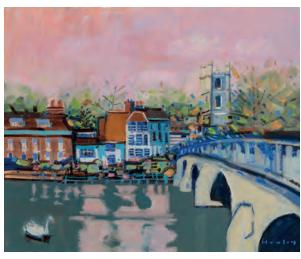

Henley-on-Thames Bridge Oil on canvas 10 x 12 inches

**Summer Reflections** Oil on canvas 20 x 30 inches

**Tulip Composition** Oil on canvas 18 x 20 inches (front cover)

**Snowfall on the Mull of Kintyre** Oil on canvas 12 x 16 inches