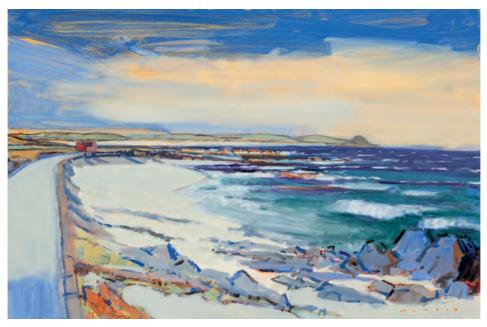

Westerly Gale Oil on canvas 20 x 30 inches

Sunshine, Flowers, and Fruits Oil on canvas 20 x 30 inches

Yellow Studio Chair Oil on canvas 20 x 18 inches

Reflections, Paraty Village, Rio de Janeiro, Brazil Oil on canvas 18 x 20 inches