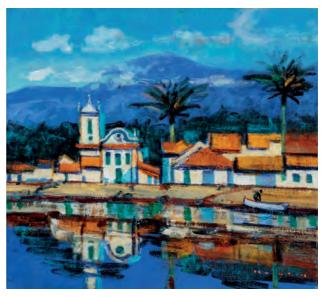

Westerly Gale Oil on canvas 20 x 30 inches

Sunshine, Flowers, and Fruits Oil on canvas 20 x 30 inches

Yellow Studio Chair Oil on canvas 20 x 18 inches

Reflections, Paraty Village, Rio de Janeiro, Brazil Oil on canvas 18 x 20 inches