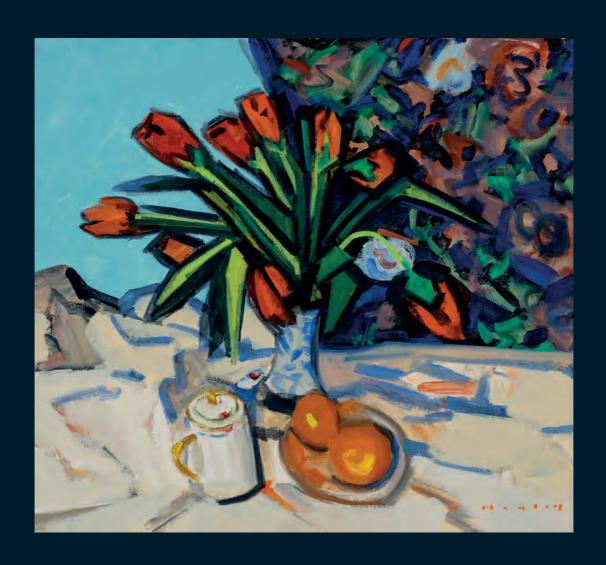

Henley-on-Thames Bridge Oil on canvas 10 x 12 inches

**Summer Reflections** Oil on canvas 20 x 30 inches

**Tulip Composition** Oil on canvas 18 x 20 inches (front cover)

**Snowfall on the Mull of Kintyre** Oil on canvas 12 x 16 inches