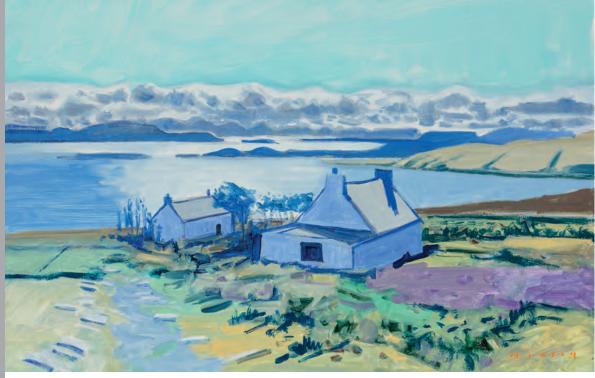

## MIKE HEALEY





Summer Isles Oil on canvas 20 x 30 inches

## MIKE HEALEY

## 30 May - 15 June 2019

Opening Day: Wednesday 29th May from 10am to 7pm RSVP to enquiries@thompsonsgallery.co.uk

**Mike Healey** (b.1951) trained in painting under John Cunningham at Glasgow School of Art and honed his distinctive landscape technique across two travel scholarships. Healey has earned widespread popularity for his combined ability in both landscape and still life painting. Among Healey's favourite subjects are Highland snow scenes, table and chair still life, and Scottish coastal views.

This new solo exhibition incorporates all of Healey's proclivities, delivering sensational vibrancy in a vast range of subject matter. From the secluded shores of the Scottish Isles, to hushed Highland snowfields, Healey exalts