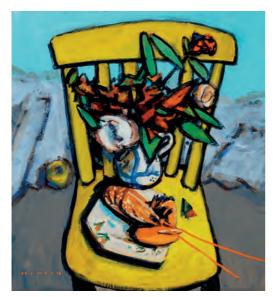

Westerly Gale Oil on canvas 20 x 30 inches

Sunshine, Flowers, and Fruits Oil on canvas 20 x 30 inches

Yellow Studio Chair Oil on canvas 20 x 18 inches

Reflections, Paraty Village, Rio de Janeiro, Brazil Oil on canvas 18 x 20 inches