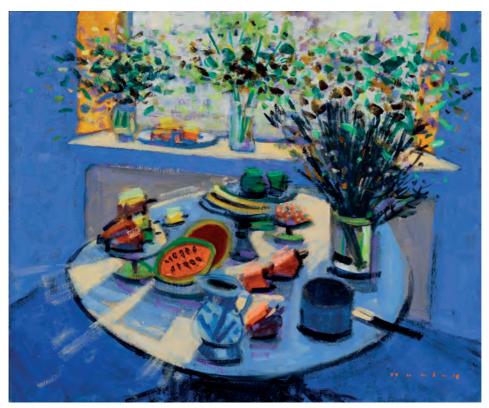

Westerly Gale Oil on canvas 20 x 30 inches

Sunshine, Flowers, and Fruits Oil on canvas 20 x 30 inches

Yellow Studio Chair Oil on canvas 20 x 18 inches

Reflections, Paraty Village, Rio de Janeiro, Brazil Oil on canvas 18 x 20 inches