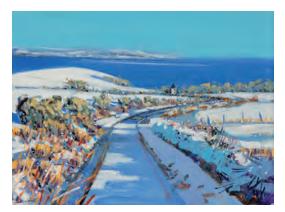

Henley-on-Thames Bridge Oil on canvas 10 x 12 inches

**Summer Reflections** Oil on canvas 20 x 30 inches

**Tulip Composition** Oil on canvas 18 x 20 inches (front cover)

**Snowfall on the Mull of Kintyre** Oil on canvas 12 x 16 inches