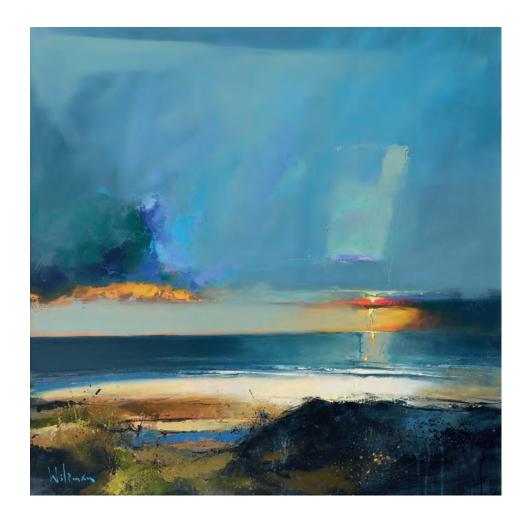

Winter Light, Walberswick Oil on canvas 20 x 24 inches

Night Solace Oil on canvas 16 x 16 inches

*Lumiere* Oil on canvas 16 x 16 inches

*The Sweetest of Summers from Hengisttbury Head* Oil on canvas 12 x 12 inches