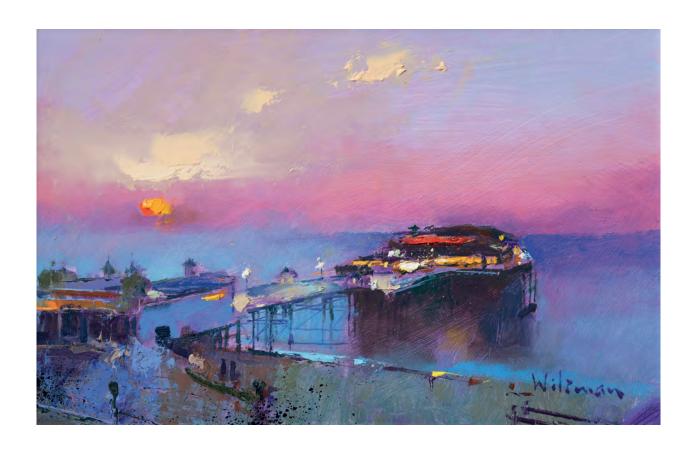

Morning Light, Tide Mill, Woodbridge Oil on canvas 12 x 31.5 inches

**Drifting Sand** Oil on canvas 12 x 12 inches

Morning Air, Covehithe Oil on canvas 16 x 16 inches

**Sunburst, Cromer** Oil on canvas 20 x 24 inches