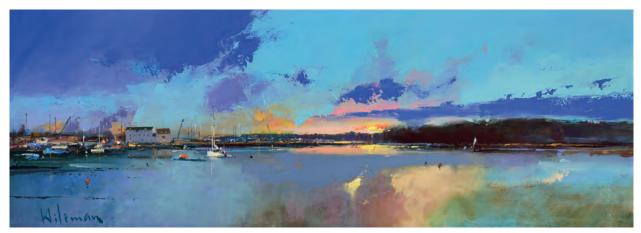

Winter Light, Walberswick Oil on canvas 20 x 24 inches

Night Solace Oil on canvas 16 x 16 inches

*Lumiere* Oil on canvas 16 x 16 inches

*The Sweetest of Summers from Hengisttbury Head* Oil on canvas 12 x 12 inches