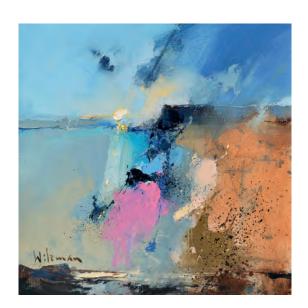

Morning Light, Tide Mill, Woodbridge Oil on canvas 12 x 31.5 inches

**Drifting Sand** Oil on canvas 12 x 12 inches

Morning Air, Covehithe Oil on canvas 16 x 16 inches

**Sunburst, Cromer** Oil on canvas 20 x 24 inches