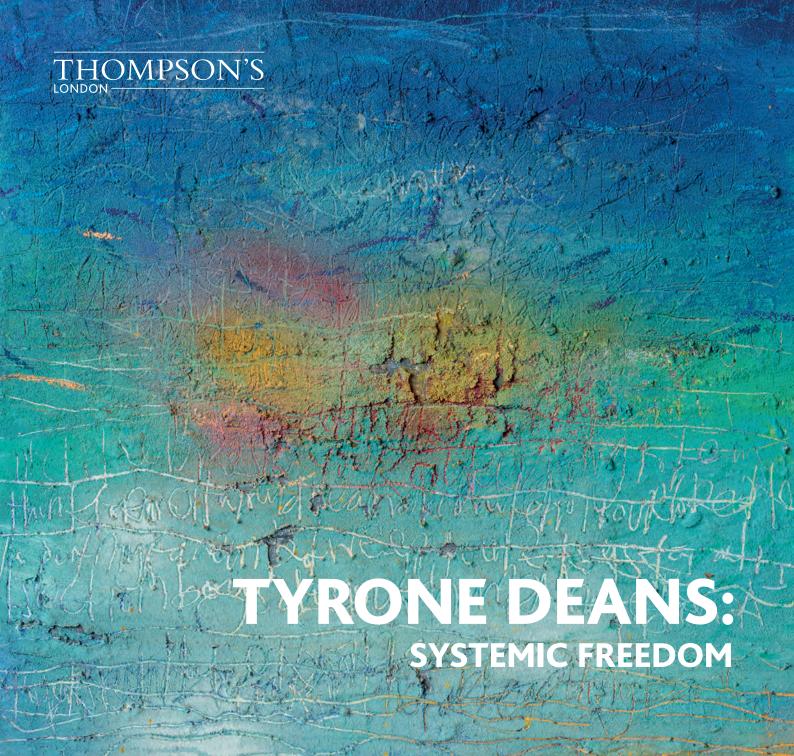

7

The Marches Mixed Media on canvas 48 x 41 inches

8

Salt Wata Mixed Media on canvas 24 x 24 inches

Guzumba Mixed Media on canvas 24 x 24 inches (front cover)