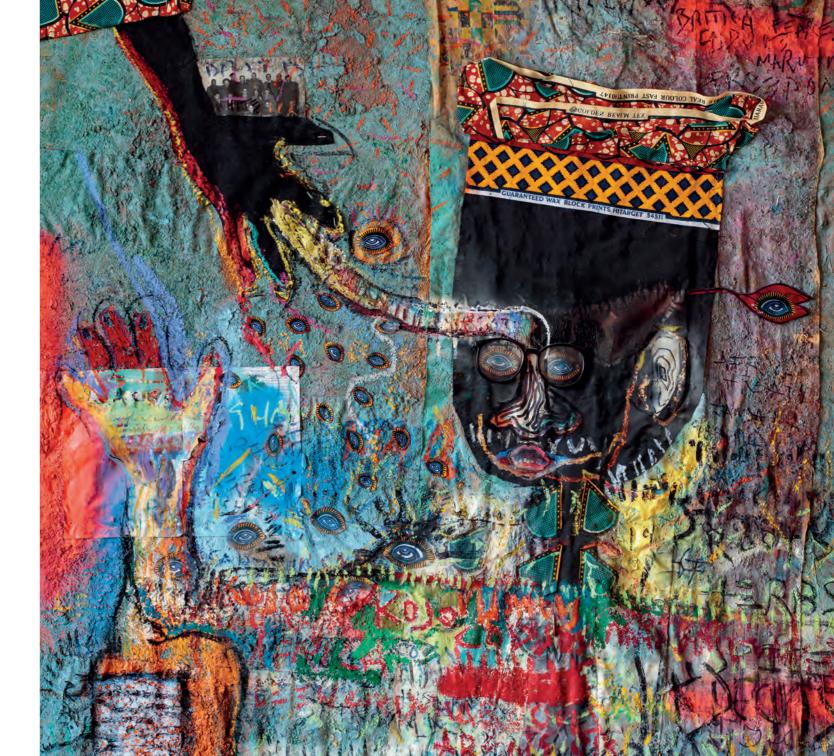

Here because you were there Mixed Media on canvas 39 x 39 inches

Gleaner

Mixed Media on canvas

24 x 36 inches

## TYRONE DEANS: SYSTEMIC FREEDOM

18 May - 5 June 2021

Thompson's Gallery London proudly presents the debut solo exhibition of painter Tyrone Deans. Deans is a chartered architect balancing a fine art practice from various studios between Jamaica, Sweden and England. Born into to a Jamaican family, Deans' work is deliberately material and inquisitive, exploring concepts of identity, culture, and class with every layer applied to the surface. Deans wields mixed media purposefully, integrating elements such as Ghanaian Kente fabric and found historical documents to drive conversation beyond formalism. As colourful as they are complex, Deans' paintings are inviting and open-ended by nature acknowledging that history is formed by both those who have power and those without, and that both sides are of equal importance to remember and understand.